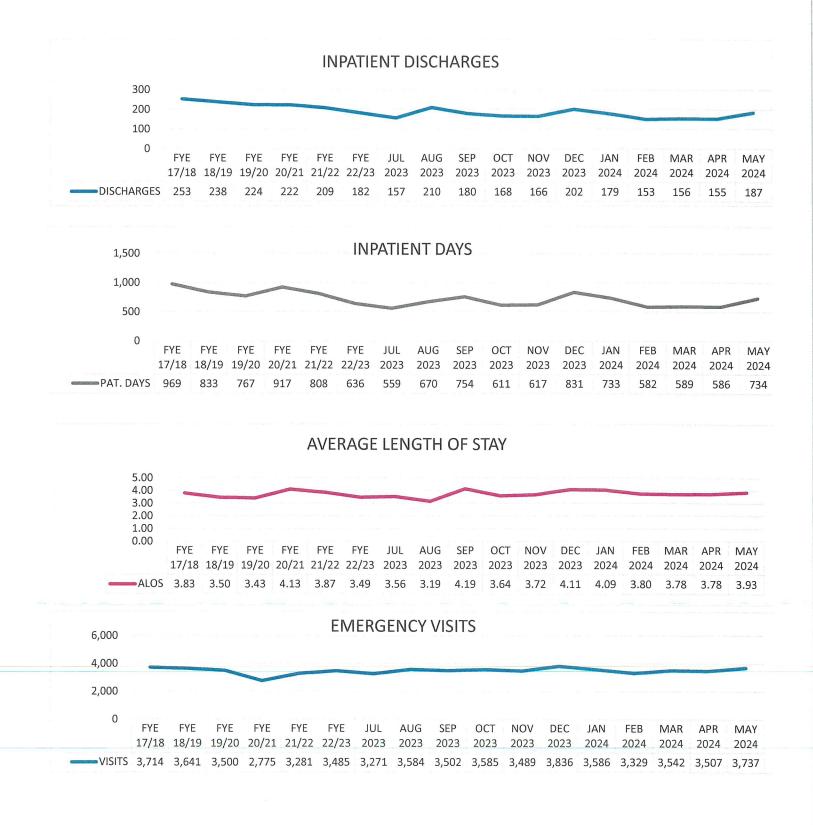

|                      |                                                          |  |  |  |
| JOINH MAT 2024 SIGNIFICANT ILEWIS INTRACTING EDIDA | EXPENSE            | SALARIES / BENEFITS/ CONTRACT LABOR | TOTAL LABOR OVER BUDGET          | OTHER EXPENSE | RADIOLOGY FEES OVER BUDGET | ANESTHESIA FEES OVER BUDGET | EMERGENCY ON CALL PHYSICIAN FEES OVER BUDGET | LEGAL FEES OVER BUDGET (YTD OVER BUDGET = \$839K) | OTHER PURCHASED SERVICES OVER BUDGET | EXTRAORDINARY NEGATIVE EXPENSES            | Note: These variances are not intended to account for all variances, but are meant to highlight key or unusual variations. | OTHER ITEMS OF NOTE: | \$12M Line of Credit balance paid to -0- as of April 15. |  |  |  |



10



PAID & WORKED FTE'S





| INCOME STATEMENT                                                                        |                                                                                                                                                                                                                                                                                                                                            |
|-----------------------------------------------------------------------------------------|-----------------------------------------------------------------------------------------------------------------------------------------------------------------------------------------------------------------------------------------------------------