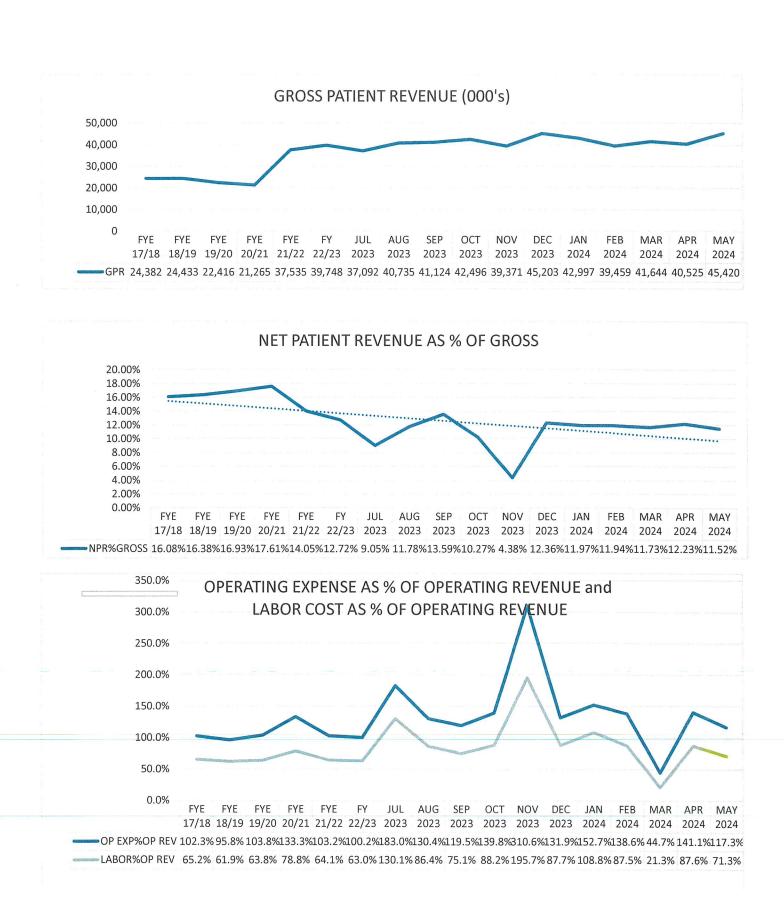

| This measurement illustrates that Net Patient Revenues basically only cover Total Labor Expense, and that all of the<br>Other Revenues and Supplemental Incomes are necessary to cover the remaining operational Expenses and EBIDA<br>required to operate the Hospital.                                                                   |
| Operating Revenues (Normalized), Expenses, Staffing<br>Expenses, and EBIDA (Normalized) | This graph illustrates the "normalization" of Operating Revenues and EBIDA, by reallocating proportionate Supplemental Revenues and related Expenses into the current month and YTD results.                                                                                                                                               |









|