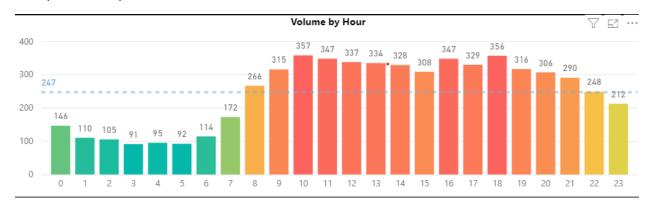

he bimonthly patient services report aims to provide a comprehensive overview of the nursing services rendered to patients at SGMH during the months of May & June 2024.

## 1. Key Metrics:

- Total number of patients served in ED up until June 18, 2024: 5,921
- Ambulance Traffic: 17.9%
- Admitted: 510 (8.6%)

## 2. Patient Satisfaction:

- Implemented a call back system for patients to make sure they have follow-up appointments.
- Physician and APPs are following up on concerns through Auscura.
- Ann Lee address patient complaints immediately and provides service recovery.

## 3. Clinical Outcomes:

- Mortality rate: 1.6 % -----Benchmark 5% (All DNR patients)
- Adverse events: 0, RCA-2, Beta Cases- 3
- 4 CDPH investigations, pending (most likely unfounded)

### 4. Operational Efficiency:



• Acuity & Volume per hour in ED

- Resource utilization:
  - Staffing levels: Due to high ED and inpatient volume we have had to use registry for Med/Surg and ED. We have 1 OB Traveler.
  - Equipment usage: Nuclear Medicine will be down for 3 weeks starting 6/17.

## 5. Financial Performance:

• ED and hospital census has been over budget.

## 6. Quality and Compliance:

- Quality improvement initiatives:
  - Hospital Compare 4 Star.
  - P4P and QIP efforts continue.
  - Validation for 3 Beta Heart Domains- Culture of Safety re-validation, Care for the Caregiver, and Communication & Transparency.

## 7. Challenges and Opportunities:

- Challenges faced: Increased holding of case management and admitted patients in ED.
- Opportunities for improvement:
  - 1) Signed contract with Adex int