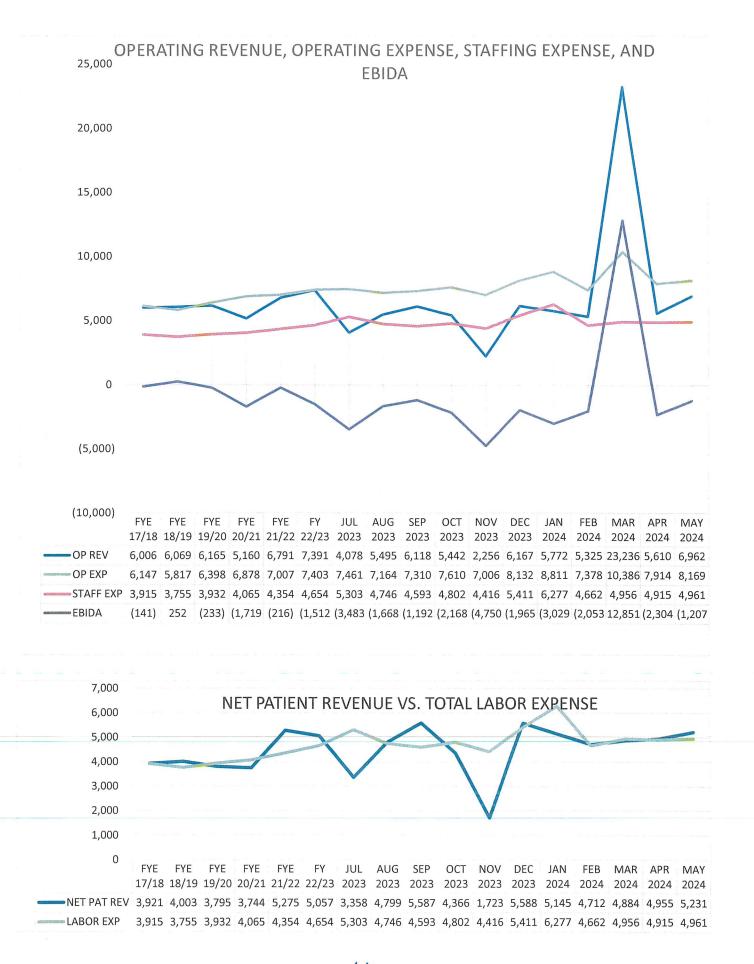

| This measurement illustrates that Net Patient Revenues basically only cover Total Labor Expense, and that all of the<br>Other Revenues and Supplemental Incomes are necessary to cover the remaining operational Expenses and EBIDA<br>required to operate the Hospital.                                                                   |
| Operating Revenues (Normalized), Expenses, Staffing<br>Expenses, and EBIDA (Normalized) | This graph illustrates the "normalization" of Operating Revenues and EBIDA, by reallocating proportionate Supplemental Revenues and related Expenses into the current month and YTD results.                                                                                                                                               |









|