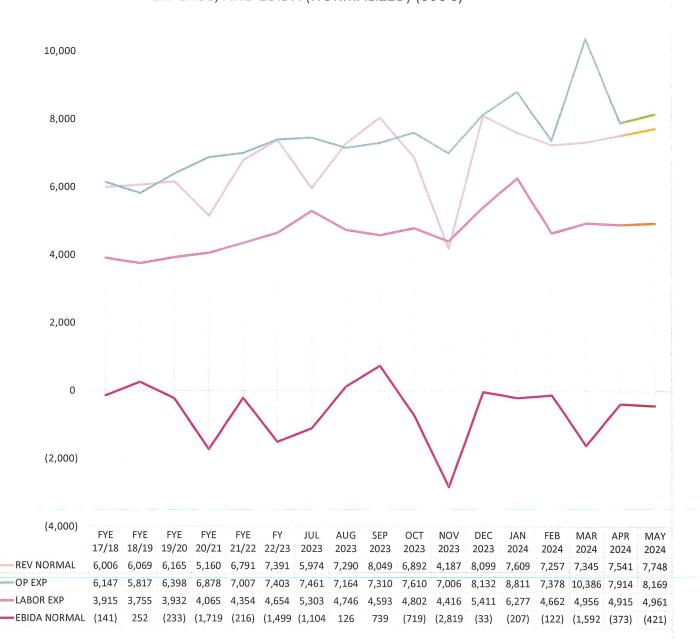

| AGENDA ITEM                                                                                                                                                |                                                                                                                                                                                                                                                            |                                                                                                                                                                                                    |                                                                                                                                                                                |                                                                                                                                                                                                                 | ACTION /                                                                                                                                                                                                                                                    |  |  |
|------------------------------------------------------------------------------------------------------------------------------------------------------------|------------------------------------------------------------------------------------------------------------------------------------------------------------------------------------------------------------------------------------------------------------|----------------------------------------------------------------------------------------------------------------------------------------------------------------------------------------------------|--------------------------------------------------------------------------------------------------------------------------------------------------------------------------------|-----------------------------------------------------------------------------------------------------------------------------------------------------------------------------------------------------------------|-------------------------------------------------------------------------------------------------------------------------------------------------------------------------------------------------------------------------------------------------------------|--|--|
|                                                                                                                                                            |                                                                                                                                                                                                                                                            |                                                                                                                                                                                                    |                                                                                                                                                                                |                                                                                                                                                                                                                 | FOLLOW-UP<br>M.S.C.,                                                                                                                                                                                                                                        |  |  |
| Proposed Action –                                                                                                                                          | -                                                                                                                                                                                                                                                          | Chair DiBiasi reported that two existing Hospital board members                                                                                                                                    |                                                                                                                                                                                |                                                                                                                                                                                                                 |                                                                                                                                                                                                                                                             |  |  |
| Reappoint existing<br>Board members to a                                                                                                                   | terms were expirir                                                                                                                                                                                                                                         |                                                                                                                                                                                                    |                                                                                                                                                                                | were eligible for                                                                                                                                                                                               | (Rutledge/Stevens),                                                                                                                                                                                                                                         |  |  |
| four-year term                                                                                                                                             | reappointment to s                                                                                                                                                                                                                                         | serve a full fou                                                                                                                                                                                   | r-year term.                                                                                                                                                                   |                                                                                                                                                                                                                 | the SGMH Board                                                                                                                                                                                                                                              |  |  |
| expiring June 30,                                                                                                                                          |                                                                                                                                                                                                                                                            |                                                                                                                                                                                                    |                                                                                                                                                                                |                                                                                                                                                                                                                 | of Directors                                                                                                                                                                                                                                                |  |  |
| 2028.                                                                                                                                                      | The two Board me                                                                                                                                                                                                                                           | embers are Sus                                                                                                                                                                                     | an DiBiasi and D                                                                                                                                                               | arrell Petersen.                                                                                                                                                                                                | approved the                                                                                                                                                                                                                                                |  |  |
| 2020.                                                                                                                                                      |                                                                                                                                                                                                                                                            |                                                                                                                                                                                                    | _                                                                                                                                                                              |                                                                                                                                                                                                                 | reappointment of                                                                                                                                                                                                                                            |  |  |
|                                                                                                                                                            | BOARD MEMBEL                                                                                                                                                                                                                                               | R ROLL CAL                                                                                                                                                                                         |                                                                                                                                                                                |                                                                                                                                                                                                                 | existing board                                                                                                                                                                                                                                              |  |  |
|                                                                                                                                                            | D'D' '                                                                                                                                                                                                                                                     | N/                                                                                                                                                                                                 | 0.11                                                                                                                                                                           | N/                                                                                                                                                                                                              | members Susan                                                                                                                                                                                                                                               |  |  |
|                                                                                                                                                            | DiBiasi                                                                                                                                                                                                                                                    | Yes                                                                                                                                                                                                | Goldstein                                                                                                                                                                      | Yes                                                                                                                                                                                                             | DiBiasi and Darrell                                                                                                                                                                                                                                         |  |  |
|                                                                                                                                                            | McDougall<br>Rader                                                                                                                                                                                                                                         | Yes<br>Yes                                                                                                                                                                                         | Petersen                                                                                                                                                                       | Yes<br>Yes                                                                                                                                                                                                      | Petersen to a four-                                                                                                                                                                                                                                         |  |  |
|                                                                                                                                                            | Stevens                                                                                                                                                                                                                                                    | Yes                                                                                                                                                                                                | Rutledge<br>Swerdlow                                                                                                                                                           | Yes                                                                                                                                                                                                             | year term, expiring                                                                                                                                                                                                                                         |  |  |
|                                                                                                                                                            |                                                                                                                                                                                                                                                            |                                                                                                                                                                                                    | Motion carried.                                                                                                                                                                | res                                                                                                                                                                                                             | June 30, 2028.                                                                                                                                                                                                                                              |  |  |
|                                                                                                                                                            | Tankersley                                                                                                                                                                                                                                                 | Absent                                                                                                                                                                                             | would carried.                                                                                                                                                                 |                                                                                                                                                                                                                 |                                                                                                                                                                                                                                                             |  |  |
| Quarterly                                                                                                                                                  | John Peleuses, Vice                                                                                                                                                                                                                                        | President of A                                                                                                                                                                                     | Ancillary and Suppo                                                                                                                                                            | ort Services, gave a                                                                                                                                                                                            |                                                                                                                                                                                                                                                             |  |  |
| Construction Update                                                                                                                                        | detailed report abou                                                                                                                                                                                                                                       |                                                                                                                                                                                                    |                                                                                                                                                                                |                                                                                                                                                                                                                 |                                                                                                                                                                                                                                                             |  |  |
|                                                                                                                                                            |                                                                                                                                                                                                                                                            |                                                                                                                                                                                                    |                                                                                                                                                                                |                                                                                                                                                                                                                 |                                                                                                                                                                                                                                                             |  |  |
| COMMITTEE REPOR                                                                                                                                            | RTS:                                                                                                                                                                                                                                                       |                                                                                                                                                                                                    |                                                                                                                                                                                |                                                                                                                                                                                                                 |                                                                                                                                                                                                                                                             |  |  |
| Hospital Board                                                                                                                                             | The minutes from                                                                                                                                                                                                                                           | the May 15                                                                                                                                                                                         | 5, 2024, Hospital                                                                                                                                                              | Board Executive                                                                                                                                                                                                 |                                                                                                                                                                                                                                                             |  |  |
| <b>Executive Committee</b>                                                                                                                                 | Committee meeting                                                                                                                                                                                                                                          | was included o                                                                                                                                                                                     | n the board tablet a                                                                                                                                                           | s informational.                                                                                                                                                                                                |                                                                                                                                                                                                                                                             |  |  |
|                                                                                                                                                            |                                                                                                                                                                                                                                                            |                                                                                                                                                                                                    |                                                                                                                                                                                |                                                                                                                                                                                                                 |                                                                                                                                                                                                                                                             |  |  |
| Finance Committee                                                                                                                                          | Dan Heckathorne,                                                                                                                                                                                                                                           | CFO, reviewed                                                                                                                                                                                      | the Executive Sun                                                                                                                                                              | nmary of the April                                                                                                                                                                                              | M.S.C.,                                                                                                                                                                                                                                                     |  |  |
|                                                                                                                                                            | 2024 Financial repo                                                                                                                                                                                                                                        | ort which was in                                                                                                                                                                                   | ncluded on the boar                                                                                                                                                            | d tablet. A copy of                                                                                                                                                                                             | (Stevens/Rader), the                                                                                                                                                                                                                                        |  |  |
|                                                                                                                                                            |                                                                                                                                                                                                                                                            |                                                                                                                                                                                                    |                                                                                                                                                                                |                                                                                                                                                                                                                 |                                                                                                                                                                                                                                                             |  |  |
| Proposed Action –                                                                                                                                          | the Finance Comm                                                                                                                                                                                                                                           | nittee's May 2                                                                                                                                                                                     | 8, 2024, meeting                                                                                                                                                               |                                                                                                                                                                                                                 | SGMH Board of                                                                                                                                                                                                                                               |  |  |
| Approve April 2024                                                                                                                                         |                                                                                                                                                                                                                                                            | nittee's May 2                                                                                                                                                                                     | 8, 2024, meeting                                                                                                                                                               |                                                                                                                                                                                                                 | SGMH Board of<br>Directors approved                                                                                                                                                                                                                         |  |  |
| Approve April 2024<br>Financial Statement                                                                                                                  | the Finance Comm<br>included on the boar                                                                                                                                                                                                                   | nittee's May 2<br>rd tablet.                                                                                                                                                                       |                                                                                                                                                                                |                                                                                                                                                                                                                 | SGMH Board of<br>Directors approved<br>the April 2024                                                                                                                                                                                                       |  |  |
| Approve April 2024                                                                                                                                         | the Finance Comm                                                                                                                                                                                                                                           | nittee's May 2<br>rd tablet.                                                                                                                                                                       |                                                                                                                                                                                |                                                                                                                                                                                                                 | SGMH Board of<br>Directors approved<br>the April 2024<br>Financial Statement                                                                                                                                                                                |  |  |
| Approve April 2024<br>Financial Statement                                                                                                                  | the Finance Comm<br>included on the boar<br>BOARD MEMBEL                                                                                                                                                                                                   | nittee's May 2<br>rd tablet.<br><b>R ROLL CALI</b>                                                                                                                                                 | L:                                                                                                                                                                             | minutes were also                                                                                                                                                                                               | SGMH Board of<br>Directors approved<br>the April 2024                                                                                                                                                                                                       |  |  |
| Approve April 2024<br>Financial Statement                                                                                                                  | the Finance Comm<br>included on the boar<br><b>BOARD MEMBE</b><br>DiBiasi                                                                                                                                                                                  | nittee's May 2<br>rd tablet.<br><b>R ROLL CALI</b><br>Yes                                                                                                                                          | L:<br>Goldstein                                                                                                                                                                | minutes were also<br>Yes                                                                                                                                                                                        | SGMH Board of<br>Directors approved<br>the April 2024<br>Financial Statement                                                                                                                                                                                |  |  |
| Approve April 2024<br>Financial Statement                                                                                                                  | the Finance Commincluded on the boar<br>BOARD MEMBEL<br>DiBiasi<br>McDougall                                                                                                                                                                               | nittee's May 2<br>rd tablet.<br><b>R ROLL CAL</b><br>Yes<br>Yes                                                                                                                                    | L:<br>Goldstein<br>Petersen                                                                                                                                                    | minutes were also<br>Yes<br>Yes                                                                                                                                                                                 | SGMH Board of<br>Directors approved<br>the April 2024<br>Financial Statement                                                                                                                                                                                |  |  |
| Approve April 2024<br>Financial Statement                                                                                                                  | the Finance Commincluded on the boar<br>BOARD MEMBEL<br>DiBiasi<br>McDougall<br>Rader                                                                                                                                                                      | nittee's May 2<br>rd tablet.<br><b>R ROLL CALI</b><br>Yes                                                                                                                                          | L:<br>Goldstein                                                                                                                                                                | minutes were also<br>Yes                                                                                                                                                                                        | SGMH Board of<br>Directors approved<br>the April 2024<br>Financial Statement                                                                                                                                                                                |  |  |
| Approve April 2024<br>Financial Statement                                                                                                                  | the Finance Comm<br>included on the boar<br><b>BOARD MEMBE</b><br>DiBiasi<br>McDougall<br>Rader<br>Stevens                                                                                                                                                 | nittee's May 2<br>rd tablet.<br><b>R ROLL CAL</b><br>Yes<br>Yes<br>Yes                                                                                                                             | Goldstein<br>Petersen<br>Rutledge                                                                                                                                              | Yes<br>Yes<br>Yes                                                                                                                                                                                               | SGMH Board of<br>Directors approved<br>the April 2024<br>Financial Statement                                                                                                                                                                                |  |  |
| Approve April 2024<br>Financial Statement                                                                                                                  | the Finance Commincluded on the boar<br>BOARD MEMBEL<br>DiBiasi<br>McDougall<br>Rader                                                                                                                                                                      | nittee's May 2<br>rd tablet.<br><b>R ROLL CALI</b><br>Yes<br>Yes<br>Yes<br>Yes                                                                                                                     | Goldstein<br>Petersen<br>Rutledge<br>Swerdlow                                                                                                                                  | Yes<br>Yes<br>Yes                                                                                                                                                                                               | SGMH Board of<br>Directors approved<br>the April 2024<br>Financial Statement                                                                                                                                                                                |  |  |
| Approve April 2024<br>Financial Statement<br>(Unaudited).<br>Proposed Action –                                                                             | the Finance Commincluded on the boar<br>BOARD MEMBEL<br>DiBiasi<br>McDougall<br>Rader<br>Stevens<br>Tankersley<br>CMS has put out a                                                                                                                        | nittee's May 2<br>rd tablet.<br><b>R ROLL CAL</b><br>Yes<br>Yes<br>Yes<br>Absent<br>a new federal                                                                                                  | L:<br>Goldstein<br>Petersen<br>Rutledge<br>Swerdlow<br>Motion carried.                                                                                                         | Yes         Yes | SGMH Board of<br>Directors approved<br>the April 2024<br>Financial Statement<br>as presented.<br>M.S.C.,                                                                                                                                                    |  |  |
| Approve April 2024<br>Financial Statement<br>(Unaudited).<br>Proposed Action –<br>Approve                                                                  | the Finance Commincluded on the boar<br>BOARD MEMBEI<br>DiBiasi<br>McDougall<br>Rader<br>Stevens<br>Tankersley<br>CMS has put out a<br>Hospitals (and other                                                                                                | nittee's May 2<br>rd tablet.<br><b>R ROLL CAL</b><br>Yes<br>Yes<br>Yes<br>Yes<br>Absent<br>a new federal<br>hers) to insta                                                                         | L:<br>Goldstein<br>Petersen<br>Rutledge<br>Swerdlow<br>Motion carried.<br>(unfunded mandate<br>I a system that                                                                 | Yes         Yes         Yes         Yes         Yes         Yes         d) requirement for provides for the                                                                                                     | SGMH Board of<br>Directors approved<br>the April 2024<br>Financial Statement<br>as presented.<br>M.S.C.,<br>(Petersen/McDougall                                                                                                                             |  |  |
| Approve April 2024<br>Financial Statement<br>(Unaudited).<br>Proposed Action –<br>Approve<br>Interoperability                                              | the Finance Commincluded on the boar<br>BOARD MEMBEL<br>DiBiasi<br>McDougall<br>Rader<br>Stevens<br>Tankersley<br>CMS has put out a<br>Hospitals (and oth<br>bidirectional electro                                                                         | nittee's May 2<br>rd tablet.<br><b>R ROLL CAL</b><br>Yes<br>Yes<br>Yes<br>Yes<br>Absent<br>a new federal<br>hers) to insta<br>onic exchange                                                        | L:<br>Goldstein<br>Petersen<br>Rutledge<br>Swerdlow<br>Motion carried.<br>(unfunded mandate<br>I a system that                                                                 | Yes         Yes         Yes         Yes         Yes         Yes         d) requirement for provides for the                                                                                                     | SGMH Board of<br>Directors approved<br>the April 2024<br>Financial Statement<br>as presented.<br>M.S.C.,<br>(Petersen/McDougall<br>) Board of Directors                                                                                                     |  |  |
| Approve April 2024<br>Financial Statement<br>(Unaudited).<br>Proposed Action –<br>Approve<br>Interoperability<br>Antimicrobial Use                         | the Finance Commincluded on the boar<br>BOARD MEMBEI<br>DiBiasi<br>McDougall<br>Rader<br>Stevens<br>Tankersley<br>CMS has put out a<br>Hospitals (and other                                                                                                | nittee's May 2<br>rd tablet.<br><b>R ROLL CAL</b><br>Yes<br>Yes<br>Yes<br>Yes<br>Absent<br>a new federal<br>hers) to insta<br>onic exchange                                                        | L:<br>Goldstein<br>Petersen<br>Rutledge<br>Swerdlow<br>Motion carried.<br>(unfunded mandate<br>I a system that                                                                 | Yes         Yes         Yes         Yes         Yes         Yes         d) requirement for provides for the                                                                                                     | SGMH Board of<br>Directors approved<br>the April 2024<br>Financial Statement<br>as presented.<br>M.S.C.,<br>(Petersen/McDougall<br>) Board of Directors<br>voted to approve                                                                                 |  |  |
| Approve April 2024<br>Financial Statement<br>(Unaudited).<br>Proposed Action –<br>Approve<br>Interoperability<br>Antimicrobial Use<br>and Resistance (AUR) | the Finance Commincluded on the boar<br>BOARD MEMBEL<br>DiBiasi<br>McDougall<br>Rader<br>Stevens<br>Tankersley<br>CMS has put out a<br>Hospitals (and oth<br>bidirectional electry<br>(AUR) for interoper                                                  | nittee's May 2<br>rd tablet.<br><b>R ROLL CAL</b><br>Yes<br>Yes<br>Yes<br>Absent<br>a new federal<br>hers) to insta<br>onic exchange<br>rability.                                                  | L:<br>Goldstein<br>Petersen<br>Rutledge<br>Swerdlow<br>Motion carried.<br>(unfunded mandate<br>II a system that<br>of antimicrobial                                            | Yes         Yes         Yes         Yes         Yes         Yes         d) requirement for provides for the                                                                                                     | SGMH Board of<br>Directors approved<br>the April 2024<br>Financial Statement<br>as presented.<br>M.S.C.,<br>(Petersen/McDougall<br>) Board of Directors<br>voted to approve<br>Interoperability                                                             |  |  |
| Approve April 2024<br>Financial Statement<br>(Unaudited).<br>Proposed Action –<br>Approve<br>Interoperability<br>Antimicrobial Use                         | the Finance Commincluded on the boar<br>BOARD MEMBEL<br>DiBiasi<br>McDougall<br>Rader<br>Stevens<br>Tankersley<br>CMS has put out a<br>Hospitals (and oth<br>bidirectional electro                                                                         | nittee's May 2<br>rd tablet.<br><b>R ROLL CAL</b><br>Yes<br>Yes<br>Yes<br>Absent<br>a new federal<br>hers) to insta<br>onic exchange<br>rability.                                                  | L:<br>Goldstein<br>Petersen<br>Rutledge<br>Swerdlow<br>Motion carried.<br>(unfunded mandate<br>II a system that<br>of antimicrobial                                            | Yes         Yes         Yes         Yes         Yes         Yes         d) requirement for provides for the                                                                                                     | SGMH Board of<br>Directors approved<br>the April 2024<br>Financial Statement<br>as presented.<br>M.S.C.,<br>(Petersen/McDougall<br>) Board of Directors<br>voted to approve<br>Interoperability<br>Antimicrobial Use                                        |  |  |
| Approve April 2024<br>Financial Statement<br>(Unaudited).<br>Proposed Action –<br>Approve<br>Interoperability<br>Antimicrobial Use<br>and Resistance (AUR) | the Finance Commincluded on the boar<br>BOARD MEMBEI<br>DiBiasi<br>McDougall<br>Rader<br>Stevens<br>Tankersley<br>CMS has put out a<br>Hospitals (and oth<br>bidirectional electro<br>(AUR) for interoper<br>BOARD MEMBEI                                  | nittee's May 2<br>rd tablet.<br><b>R ROLL CALI</b><br>Yes<br>Yes<br>Yes<br>Absent<br>a new federal<br>hers) to insta<br>onic exchange<br>rability.<br><b>R ROLL CALI</b>                           | L:<br>Goldstein<br>Petersen<br>Rutledge<br>Swerdlow<br>Motion carried.<br>(unfunded mandate<br>Il a system that<br>of antimicrobial<br>L:                                      | Yes<br>Yes<br>Yes<br>Yes<br>d) requirement for<br>provides for the<br>us and resistance                                                                                                                         | SGMH Board of<br>Directors approved<br>the April 2024<br>Financial Statement<br>as presented.<br>M.S.C.,<br>(Petersen/McDougall<br>) Board of Directors<br>voted to approve<br>Interoperability<br>Antimicrobial Use<br>and Resistance                      |  |  |
| Approve April 2024<br>Financial Statement<br>(Unaudited).<br>Proposed Action –<br>Approve<br>Interoperability<br>Antimicrobial Use<br>and Resistance (AUR) | the Finance Commincluded on the boar<br>BOARD MEMBEL<br>DiBiasi<br>McDougall<br>Rader<br>Stevens<br>Tankersley<br>CMS has put out a<br>Hospitals (and oth<br>bidirectional electry<br>(AUR) for interoper<br>BOARD MEMBEL<br>DiBiasi                       | nittee's May 2<br>rd tablet.<br><b>R ROLL CAL</b><br>Yes<br>Yes<br>Yes<br>Absent<br>a new federal<br>hers) to insta<br>onic exchange<br>rability.<br><b>R ROLL CAL</b>                             | L:<br>Goldstein<br>Petersen<br>Rutledge<br>Swerdlow<br>Motion carried.<br>(unfunded mandate<br>II a system that<br>of antimicrobial<br>L:<br>Goldstein                         | Yes<br>Yes<br>Yes<br>Yes<br>d) requirement for<br>provides for the<br>us and resistance<br>Yes                                                                                                                  | SGMH Board of<br>Directors approved<br>the April 2024<br>Financial Statement<br>as presented.<br>M.S.C.,<br>(Petersen/McDougall<br>) Board of Directors<br>voted to approve<br>Interoperability<br>Antimicrobial Use<br>and Resistance<br>(AUR) Contract as |  |  |
| Approve April 2024<br>Financial Statement<br>(Unaudited).<br>Proposed Action –<br>Approve<br>Interoperability<br>Antimicrobial Use<br>and Resistance (AUR) | the Finance Commincluded on the boar<br>BOARD MEMBEL<br>DiBiasi<br>McDougall<br>Rader<br>Stevens<br>Tankersley<br>CMS has put out a<br>Hospitals (and oth<br>bidirectional electre<br>(AUR) for interoper<br>BOARD MEMBEL<br>DiBiasi<br>McDougall          | hittee's May 2<br>rd tablet.<br><b>R ROLL CAL</b><br>Yes<br>Yes<br>Yes<br>Absent<br>a new federal<br>hers) to insta<br>onic exchange<br>rability.<br><b>R ROLL CAL</b><br>Yes<br>Yes               | L:<br>Goldstein<br>Petersen<br>Rutledge<br>Swerdlow<br>Motion carried.<br>(unfunded mandate<br>II a system that<br>of antimicrobial<br>L:<br>Goldstein<br>Petersen             | Yes<br>Yes<br>Yes<br>Yes<br>Yes<br>d) requirement for<br>provides for the<br>us and resistance<br>Yes<br>Yes                                                                                                    | SGMH Board of<br>Directors approved<br>the April 2024<br>Financial Statement<br>as presented.<br>M.S.C.,<br>(Petersen/McDougall<br>) Board of Directors<br>voted to approve<br>Interoperability<br>Antimicrobial Use<br>and Resistance                      |  |  |
| Approve April 2024<br>Financial Statement<br>(Unaudited).<br>Proposed Action –<br>Approve<br>Interoperability<br>Antimicrobial Use<br>and Resistance (AUR) | the Finance Commincluded on the boar<br>BOARD MEMBEI<br>DiBiasi<br>McDougall<br>Rader<br>Stevens<br>Tankersley<br>CMS has put out a<br>Hospitals (and oth<br>bidirectional electri<br>(AUR) for interoper<br>BOARD MEMBEI<br>DiBiasi<br>McDougall<br>Rader | nittee's May 2<br>rd tablet.<br><b>R ROLL CAL</b><br>Yes<br>Yes<br>Yes<br>Absent<br>a new federal<br>hers) to insta<br>onic exchange<br>rability.<br><b>R ROLL CAL</b><br>Yes<br>Yes<br>Yes<br>Yes | L:<br>Goldstein<br>Petersen<br>Rutledge<br>Swerdlow<br>Motion carried.<br>(unfunded mandate<br>Il a system that<br>of antimicrobial<br>L:<br>Goldstein<br>Petersen<br>Rutledge | Yes<br>Yes<br>Yes<br>Yes<br>Yes<br>d) requirement for<br>provides for the<br>us and resistance<br>Yes<br>Yes<br>Yes<br>Yes                                                                                      | SGMH Board of<br>Directors approved<br>the April 2024<br>Financial Statement<br>as presented.<br>M.S.C.,<br>(Petersen/McDougall<br>) Board of Directors<br>voted to approve<br>Interoperability<br>Antimicrobial Use<br>and Resistance<br>(AUR) Contract as |  |  |
| Approve April 2024<br>Financial Statement<br>(Unaudited).<br>Proposed Action –<br>Approve<br>Interoperability<br>Antimicrobial Use<br>and Resistance (AUR) | the Finance Commincluded on the boar<br>BOARD MEMBEL<br>DiBiasi<br>McDougall<br>Rader<br>Stevens<br>Tankersley<br>CMS has put out a<br>Hospitals (and oth<br>bidirectional electre<br>(AUR) for interoper<br>BOARD MEMBEL<br>DiBiasi<br>McDougall          | hittee's May 2<br>rd tablet.<br><b>R ROLL CAL</b><br>Yes<br>Yes<br>Yes<br>Absent<br>a new federal<br>hers) to insta<br>onic exchange<br>rability.<br><b>R ROLL CAL</b><br>Yes<br>Yes               | L:<br>Goldstein<br>Petersen<br>Rutledge<br>Swerdlow<br>Motion carried.<br>(unfunded mandate<br>II a system that<br>of antimicrobial<br>L:<br>Goldstein<br>Petersen             | Yes<br>Yes<br>Yes<br>Yes<br>Yes<br>d) requirement for<br>provides for the<br>us and resistance<br>Yes<br>Yes                                                                                                    | SGMH Board of<br>Directors approved<br>the April 2024<br>Financial Statement<br>as presented.<br>M.S.C.,<br>(Petersen/McDougall<br>) Board of Directors<br>voted to approve<br>Interoperability<br>Antimicrobial Use<br>and Resistance<br>(AUR) Contract as |  |  |