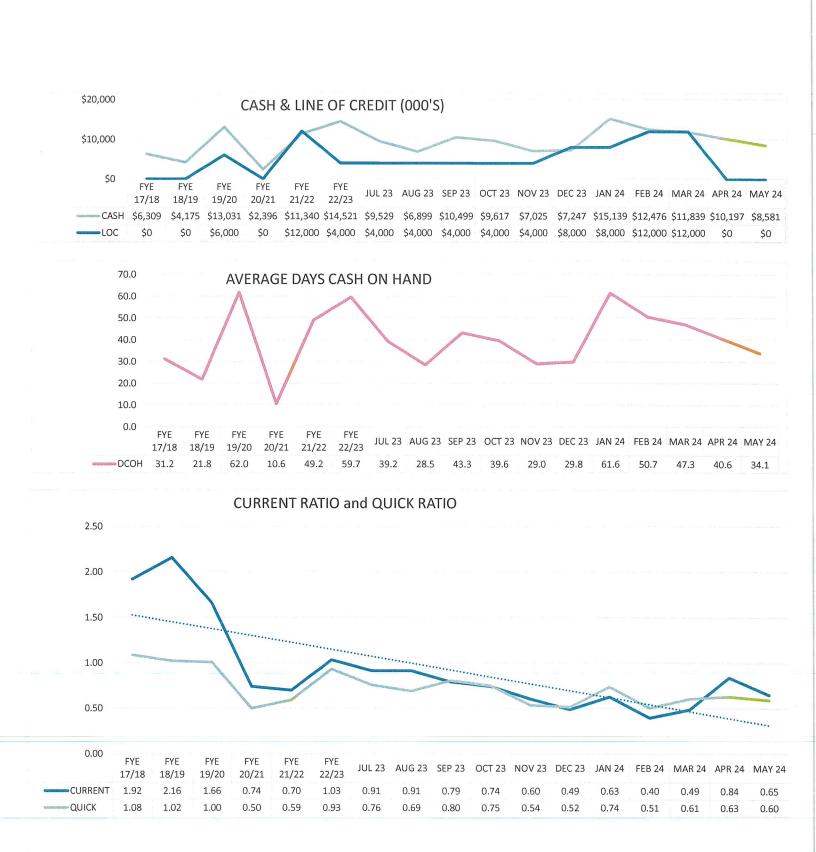

| AGENDA ITEM                                                                                                                                                |                                                                                                                                                                                                                                                            |                                                                                                                                                                                                    |                                                                                                                                                                                |                                                                                                                                                                                                                 | ACTION /                                                                                                                                                                                                                                                    |  |  |
|------------------------------------------------------------------------------------------------------------------------------------------------------------|------------------------------------------------------------------------------------------------------------------------------------------------------------------------------------------------------------------------------------------------------------|----------------------------------------------------------------------------------------------------------------------------------------------------------------------------------------------------|--------------------------------------------------------------------------------------------------------------------------------------------------------------------------------|-----------------------------------------------------------------------------------------------------------------------------------------------------------------------------------------------------------------|-------------------------------------------------------------------------------------------------------------------------------------------------------------------------------------------------------------------------------------------------------------|--|--|
|                                                                                                                                                            |                                                                                                                                                                                                                                                            |                                                                                                                                                                                                    |                                                                                                                                                                                |                                                                                                                                                                                                                 | FOLLOW-UP<br>M.S.C.,                                                                                                                                                                                                                                        |  |  |
| Proposed Action –                                                                                                                                          | -                                                                                                                                                                                                                                                          | Chair DiBiasi reported that two existing Hospital board members                                                                                                                                    |                                                                                                                                                                                |                                                                                                                                                                                                                 |                                                                                                                                                                                                                                                             |  |  |
| Reappoint existing<br>Board members to a                                                                                                                   | terms were expirir                                                                                                                                                                                                                                         |                                                                                                                                                                                                    |                                                                                                                                                                                | were eligible for                                                                                                                                                                                               | (Rutledge/Stevens),                                                                                                                                                                                                                                         |  |  |
| four-year term                                                                                                                                             | reappointment to s                                                                                                                                                                                                                                         | serve a full fou                                                                                                                                                                                   | r-year term.                                                                                                                                                                   |                                                                                                                                                                                                                 | the SGMH Board                                                                                                                                                                                                                                              |  |  |
| expiring June 30,                                                                                                                                          |                                                                                                                                                                                                                                                            |                                                                                                                                                                                                    |                                                                                                                                                                                |                                                                                                                                                                                                                 | of Directors                                                                                                                                                                                                                                                |  |  |
| 2028.                                                                                                                                                      | The two Board me                                                                                                                                                                                                                                           | embers are Sus                                                                                                                                                                                     | an DiBiasi and D                                                                                                                                                               | arrell Petersen.                                                                                                                                                                                                | approved the                                                                                                                                                                                                                                                |  |  |
| 2020.                                                                                                                                                      |                                                                                                                                                                                                                                                            |                                                                                                                                                                                                    | _                                                                                                                                                                              |                                                                                                                                                                                                                 | reappointment of                                                                                                                                                                                                                                            |  |  |
|                                                                                                                                                            | BOARD MEMBEL                                                                                                                                                                                                                                               | R ROLL CAL                                                                                                                                                                                         |                                                                                                                                                                                |                                                                                                                                                                                                                 | existing board                                                                                                                                                                                                                                              |  |  |
|                                                                                                                                                            | D'D' '                                                                                                                                                                                                                                                     | N/                                                                                                                                                                                                 | 0.11                                                                                                                                                                           | N/                                                                                                                                                                                                              | members Susan                                                                                                                                                                                                                                               |  |  |
|                                                                                                                                                            | DiBiasi                                                                                                                                                                                                                                                    | Yes                                                                                                                                                                                                | Goldstein                                                                                                                                                                      | Yes                                                                                                                                                                                                             | DiBiasi and Darrell                                                                                                                                                                                                                                         |  |  |
|                                                                                                                                                            | McDougall<br>Rader                                                                                                                                                                                                                                         | Yes<br>Yes                                                                                                                                                                                         | Petersen                                                                                                                                                                       | Yes<br>Yes                                                                                                                                                                                                      | Petersen to a four-                                                                                                                                                                                                                                         |  |  |
|                                                                                                                                                            | Stevens                                                                                                                                                                                                                                                    | Yes                                                                                                                                                                                                | Rutledge<br>Swerdlow                                                                                                                                                           | Yes                                                                                                                                                                                                             | year term, expiring                                                                                                                                                                                                                                         |  |  |
|                                                                                                                                                            |                                                                                                                                                                                                                                                            |                                                                                                                                                                                                    | Motion carried.                                                                                                                                                                | res                                                                                                                                                                                                             | June 30, 2028.                                                                                                                                                                                                                                              |  |  |
|                                                                                                                                                            | Tankersley                                                                                                                                                                                                                                                 | Absent                                                                                                                                                                                             | would carried.                                                                                                                                                                 |                                                                                                                                                                                                                 |                                                                                                                                                                                                                                                             |  |  |
| Quarterly                                                                                                                                                  | John Peleuses, Vice                                                                                                                                                                                                                                        | President of A                                                                                                                                                                                     | Ancillary and Suppo                                                                                                                                                            | ort Services, gave a                                                                                                                                                                                            |                                                                                                                                                                                                                                                             |  |  |
| Construction Update                                                                                                                                        | detailed report abou                                                                                                                                                                                                                                       |                                                                                                                                                                                                    |                                                                                                                                                                                |                                                                                                                                                                                                                 |                                                                                                                                                                                                                                                             |  |  |
|                                                                                                                                                            |                                                                                                                                                                                                                                                            |                                                                                                                                                                                                    |                                                                                                                                                                                |                                                                                                                                                                                                                 |                                                                                                                                                                                                                                                             |  |  |
| COMMITTEE REPOR                                                                                                                                            | RTS:                                                                                                                                                                                                                                                       |                                                                                                                                                                                                    |                                                                                                                                                                                |                                                                                                                                                                                                                 |                                                                                                                                                                                                                                                             |  |  |
| Hospital Board                                                                                                                                             | The minutes from                                                                                                                                                                                                                                           | the May 15                                                                                                                                                                                         | 5, 2024, Hospital                                                                                                                                                              | Board Executive                                                                                                                                                                                                 |                                                                                                                                                                                                                                                             |  |  |
| <b>Executive Committee</b>                                                                                                                                 | Committee meeting                                                                                                                                                                                                                                          | was included o                                                                                                                                                                                     | n the board tablet a                                                                                                                                                           | s informational.                                                                                                                                                                                                |                                                                                                                                                                                                                                                             |  |  |
|                                                                                                                                                            |                                                                                                                                                                                                                                                            |                                                                                                                                                                                                    |                                                                                                                                                                                |                                                                                                                                                                                                                 |                                                                                                                                                                                                                                                             |  |  |
| Finance Committee                                                                                                                                          | Dan Heckathorne,                                                                                                                                                                                                                                           | CFO, reviewed                                                                                                                                                                                      | the Executive Sun                                                                                                                                                              | nmary of the April                                                                                                                                                                                              | M.S.C.,                                                                                                                                                                                                                                                     |  |  |
|                                                                                                                                                            | 2024 Financial repo                                                                                                                                                                                                                                        | ort which was in                                                                                                                                                                                   | ncluded on the boar                                                                                                                                                            | d tablet. A copy of                                                                                                                                                                                             | (Stevens/Rader), the                                                                                                                                                                                                                                        |  |  |
|                                                                                                                                                            |                                                                                                                                                                                                                                                            |                                                                                                                                                                                                    |                                                                                                                                                                                |                                                                                                                                                                                                                 |                                                                                                                                                                                                                                                             |  |  |
| Proposed Action –                                                                                                                                          | the Finance Comm                                                                                                                                                                                                                                           | nittee's May 2                                                                                                                                                                                     | 8, 2024, meeting                                                                                                                                                               |                                                                                                                                                                                                                 | SGMH Board of                                                                                                                                                                                                                                               |  |  |
| Approve April 2024                                                                                                                                         |                                                                                                                                                                                                                                                            | nittee's May 2                                                                                                                                                                                     | 8, 2024, meeting                                                                                                                                                               |                                                                                                                                                                                                                 | SGMH Board of<br>Directors approved                                                                                                                                                                                                                         |  |  |
| Approve April 2024<br>Financial Statement                                                                                                                  | the Finance Comm<br>included on the boar                                                                                                                                                                                                                   | nittee's May 2<br>rd tablet.                                                                                                                                                                       |                                                                                                                                                                                |                                                                                                                                                                                                                 | SGMH Board of<br>Directors approved<br>the April 2024                                                                                                                                                                                                       |  |  |
| Approve April 2024                                                                                                                                         | the Finance Comm                                                                                                                                                                                                                                           | nittee's May 2<br>rd tablet.                                                                                                                                                                       |                                                                                                                                                                                |                                                                                                                                                                                                                 | SGMH Board of<br>Directors approved<br>the April 2024<br>Financial Statement                                                                                                                                                                                |  |  |
| Approve April 2024<br>Financial Statement                                                                                                                  | the Finance Comm<br>included on the boar<br>BOARD MEMBEL                                                                                                                                                                                                   | nittee's May 2<br>rd tablet.<br><b>R ROLL CALI</b>                                                                                                                                                 | L:                                                                                                                                                                             | minutes were also                                                                                                                                                                                               | SGMH Board of<br>Directors approved<br>the April 2024                                                                                                                                                                                                       |  |  |
| Approve April 2024<br>Financial Statement                                                                                                                  | the Finance Comm<br>included on the boar<br><b>BOARD MEMBE</b><br>DiBiasi                                                                                                                                                                                  | nittee's May 2<br>rd tablet.<br><b>R ROLL CALI</b><br>Yes                                                                                                                                          | L:<br>Goldstein                                                                                                                                                                | minutes were also<br>Yes                                                                                                                                                                                        | SGMH Board of<br>Directors approved<br>the April 2024<br>Financial Statement                                                                                                                                                                                |  |  |
| Approve April 2024<br>Financial Statement                                                                                                                  | the Finance Commincluded on the boar<br>BOARD MEMBEL<br>DiBiasi<br>McDougall                                                                                                                                                                               | nittee's May 2<br>rd tablet.<br><b>R ROLL CAL</b><br>Yes<br>Yes                                                                                                                                    | L:<br>Goldstein<br>Petersen                                                                                                                                                    | minutes were also<br>Yes<br>Yes                                                                                                                                                                                 | SGMH Board of<br>Directors approved<br>the April 2024<br>Financial Statement                                                                                                                                                                                |  |  |
| Approve April 2024<br>Financial Statement                                                                                                                  | the Finance Commincluded on the boar<br>BOARD MEMBEL<br>DiBiasi<br>McDougall<br>Rader                                                                                                                                                                      | nittee's May 2<br>rd tablet.<br><b>R ROLL CALI</b><br>Yes                                                                                                                                          | L:<br>Goldstein                                                                                                                                                                | minutes were also<br>Yes                                                                                                                                                                                        | SGMH Board of<br>Directors approved<br>the April 2024<br>Financial Statement                                                                                                                                                                                |  |  |
| Approve April 2024<br>Financial Statement                                                                                                                  | the Finance Comm<br>included on the boar<br><b>BOARD MEMBE</b><br>DiBiasi<br>McDougall<br>Rader<br>Stevens                                                                                                                                                 | nittee's May 2<br>rd tablet.<br><b>R ROLL CAL</b><br>Yes<br>Yes<br>Yes                                                                                                                             | Goldstein<br>Petersen<br>Rutledge                                                                                                                                              | Yes<br>Yes<br>Yes                                                                                                                                                                                               | SGMH Board of<br>Directors approved<br>the April 2024<br>Financial Statement                                                                                                                                                                                |  |  |
| Approve April 2024<br>Financial Statement                                                                                                                  | the Finance Commincluded on the boar<br>BOARD MEMBEL<br>DiBiasi<br>McDougall<br>Rader                                                                                                                                                                      | nittee's May 2<br>rd tablet.<br><b>R ROLL CALI</b><br>Yes<br>Yes<br>Yes<br>Yes                                                                                                                     | Goldstein<br>Petersen<br>Rutledge<br>Swerdlow                                                                                                                                  | Yes<br>Yes<br>Yes                                                                                                                                                                                               | SGMH Board of<br>Directors approved<br>the April 2024<br>Financial Statement                                                                                                                                                                                |  |  |
| Approve April 2024<br>Financial Statement<br>(Unaudited).<br>Proposed Action –                                                                             | the Finance Commincluded on the boar<br>BOARD MEMBEL<br>DiBiasi<br>McDougall<br>Rader<br>Stevens<br>Tankersley<br>CMS has put out a                                                                                                                        | nittee's May 2<br>rd tablet.<br><b>R ROLL CAL</b><br>Yes<br>Yes<br>Yes<br>Absent<br>a new federal                                                                                                  | L:<br>Goldstein<br>Petersen<br>Rutledge<br>Swerdlow<br>Motion carried.                                                                                                         | Yes         Yes | SGMH Board of<br>Directors approved<br>the April 2024<br>Financial Statement<br>as presented.<br>M.S.C.,                                                                                                                                                    |  |  |
| Approve April 2024<br>Financial Statement<br>(Unaudited).<br>Proposed Action –<br>Approve                                                                  | the Finance Commincluded on the boar<br>BOARD MEMBEI<br>DiBiasi<br>McDougall<br>Rader<br>Stevens<br>Tankersley<br>CMS has put out a<br>Hospitals (and other                                                                                                | nittee's May 2<br>rd tablet.<br><b>R ROLL CAL</b><br>Yes<br>Yes<br>Yes<br>Yes<br>Absent<br>a new federal<br>hers) to insta                                                                         | L:<br>Goldstein<br>Petersen<br>Rutledge<br>Swerdlow<br>Motion carried.<br>(unfunded mandate<br>I a system that                                                                 | Yes         Yes         Yes         Yes         Yes         Yes         d) requirement for provides for the                                                                                                     | SGMH Board of<br>Directors approved<br>the April 2024<br>Financial Statement<br>as presented.<br>M.S.C.,<br>(Petersen/McDougall                                                                                                                             |  |  |
| Approve April 2024<br>Financial Statement<br>(Unaudited).<br>Proposed Action –<br>Approve<br>Interoperability                                              | the Finance Commincluded on the boar<br>BOARD MEMBEL<br>DiBiasi<br>McDougall<br>Rader<br>Stevens<br>Tankersley<br>CMS has put out a<br>Hospitals (and oth<br>bidirectional electro                                                                         | nittee's May 2<br>rd tablet.<br><b>R ROLL CAL</b><br>Yes<br>Yes<br>Yes<br>Yes<br>Absent<br>a new federal<br>hers) to insta<br>onic exchange                                                        | L:<br>Goldstein<br>Petersen<br>Rutledge<br>Swerdlow<br>Motion carried.<br>(unfunded mandate<br>I a system that                                                                 | Yes         Yes         Yes         Yes         Yes         Yes         d) requirement for provides for the                                                                                                     | SGMH Board of<br>Directors approved<br>the April 2024<br>Financial Statement<br>as presented.<br>M.S.C.,<br>(Petersen/McDougall<br>) Board of Directors                                                                                                     |  |  |
| Approve April 2024<br>Financial Statement<br>(Unaudited).<br>Proposed Action –<br>Approve<br>Interoperability<br>Antimicrobial Use                         | the Finance Commincluded on the boar<br>BOARD MEMBEI<br>DiBiasi<br>McDougall<br>Rader<br>Stevens<br>Tankersley<br>CMS has put out a<br>Hospitals (and other                                                                                                | nittee's May 2<br>rd tablet.<br><b>R ROLL CAL</b><br>Yes<br>Yes<br>Yes<br>Yes<br>Absent<br>a new federal<br>hers) to insta<br>onic exchange                                                        | L:<br>Goldstein<br>Petersen<br>Rutledge<br>Swerdlow<br>Motion carried.<br>(unfunded mandate<br>I a system that                                                                 | Yes         Yes         Yes         Yes         Yes         Yes         d) requirement for provides for the                                                                                                     | SGMH Board of<br>Directors approved<br>the April 2024<br>Financial Statement<br>as presented.<br>M.S.C.,<br>(Petersen/McDougall<br>) Board of Directors<br>voted to approve                                                                                 |  |  |
| Approve April 2024<br>Financial Statement<br>(Unaudited).<br>Proposed Action –<br>Approve<br>Interoperability<br>Antimicrobial Use<br>and Resistance (AUR) | the Finance Commincluded on the boar<br>BOARD MEMBEL<br>DiBiasi<br>McDougall<br>Rader<br>Stevens<br>Tankersley<br>CMS has put out a<br>Hospitals (and oth<br>bidirectional electry<br>(AUR) for interoper                                                  | nittee's May 2<br>rd tablet.<br><b>R ROLL CAL</b><br>Yes<br>Yes<br>Yes<br>Absent<br>a new federal<br>hers) to insta<br>onic exchange<br>rability.                                                  | L:<br>Goldstein<br>Petersen<br>Rutledge<br>Swerdlow<br>Motion carried.<br>(unfunded mandate<br>II a system that<br>of antimicrobial                                            | Yes         Yes         Yes         Yes         Yes         Yes         d) requirement for provides for the                                                                                                     | SGMH Board of<br>Directors approved<br>the April 2024<br>Financial Statement<br>as presented.<br>M.S.C.,<br>(Petersen/McDougall<br>) Board of Directors<br>voted to approve<br>Interoperability                                                             |  |  |
| Approve April 2024<br>Financial Statement<br>(Unaudited).<br>Proposed Action –<br>Approve<br>Interoperability<br>Antimicrobial Use                         | the Finance Commincluded on the boar<br>BOARD MEMBEL<br>DiBiasi<br>McDougall<br>Rader<br>Stevens<br>Tankersley<br>CMS has put out a<br>Hospitals (and oth<br>bidirectional electro                                                                         | nittee's May 2<br>rd tablet.<br><b>R ROLL CAL</b><br>Yes<br>Yes<br>Yes<br>Absent<br>a new federal<br>hers) to insta<br>onic exchange<br>rability.                                                  | L:<br>Goldstein<br>Petersen<br>Rutledge<br>Swerdlow<br>Motion carried.<br>(unfunded mandate<br>II a system that<br>of antimicrobial                                            | Yes         Yes         Yes         Yes         Yes         Yes         d) requirement for provides for the                                                                                                     | SGMH Board of<br>Directors approved<br>the April 2024<br>Financial Statement<br>as presented.<br>M.S.C.,<br>(Petersen/McDougall<br>) Board of Directors<br>voted to approve<br>Interoperability<br>Antimicrobial Use                                        |  |  |
| Approve April 2024<br>Financial Statement<br>(Unaudited).<br>Proposed Action –<br>Approve<br>Interoperability<br>Antimicrobial Use<br>and Resistance (AUR) | the Finance Commincluded on the boar<br>BOARD MEMBEI<br>DiBiasi<br>McDougall<br>Rader<br>Stevens<br>Tankersley<br>CMS has put out a<br>Hospitals (and oth<br>bidirectional electro<br>(AUR) for interoper<br>BOARD MEMBEI                                  | nittee's May 2<br>rd tablet.<br><b>R ROLL CALI</b><br>Yes<br>Yes<br>Yes<br>Absent<br>a new federal<br>hers) to insta<br>onic exchange<br>rability.<br><b>R ROLL CALI</b>                           | L:<br>Goldstein<br>Petersen<br>Rutledge<br>Swerdlow<br>Motion carried.<br>(unfunded mandate<br>Il a system that<br>of antimicrobial<br>L:                                      | Yes<br>Yes<br>Yes<br>Yes<br>d) requirement for<br>provides for the<br>us and resistance                                                                                                                         | SGMH Board of<br>Directors approved<br>the April 2024<br>Financial Statement<br>as presented.<br>M.S.C.,<br>(Petersen/McDougall<br>) Board of Directors<br>voted to approve<br>Interoperability<br>Antimicrobial Use<br>and Resistance                      |  |  |
| Approve April 2024<br>Financial Statement<br>(Unaudited).<br>Proposed Action –<br>Approve<br>Interoperability<br>Antimicrobial Use<br>and Resistance (AUR) | the Finance Commincluded on the boar<br>BOARD MEMBEL<br>DiBiasi<br>McDougall<br>Rader<br>Stevens<br>Tankersley<br>CMS has put out a<br>Hospitals (and oth<br>bidirectional electry<br>(AUR) for interoper<br>BOARD MEMBEL<br>DiBiasi                       | nittee's May 2<br>rd tablet.<br><b>R ROLL CAL</b><br>Yes<br>Yes<br>Yes<br>Absent<br>a new federal<br>hers) to insta<br>onic exchange<br>rability.<br><b>R ROLL CAL</b>                             | L:<br>Goldstein<br>Petersen<br>Rutledge<br>Swerdlow<br>Motion carried.<br>(unfunded mandate<br>II a system that<br>of antimicrobial<br>L:<br>Goldstein                         | Yes<br>Yes<br>Yes<br>Yes<br>d) requirement for<br>provides for the<br>us and resistance<br>Yes                                                                                                                  | SGMH Board of<br>Directors approved<br>the April 2024<br>Financial Statement<br>as presented.<br>M.S.C.,<br>(Petersen/McDougall<br>) Board of Directors<br>voted to approve<br>Interoperability<br>Antimicrobial Use<br>and Resistance<br>(AUR) Contract as |  |  |
| Approve April 2024<br>Financial Statement<br>(Unaudited).<br>Proposed Action –<br>Approve<br>Interoperability<br>Antimicrobial Use<br>and Resistance (AUR) | the Finance Commincluded on the boar<br>BOARD MEMBEL<br>DiBiasi<br>McDougall<br>Rader<br>Stevens<br>Tankersley<br>CMS has put out a<br>Hospitals (and oth<br>bidirectional electre<br>(AUR) for interoper<br>BOARD MEMBEL<br>DiBiasi<br>McDougall          | hittee's May 2<br>rd tablet.<br><b>R ROLL CAL</b><br>Yes<br>Yes<br>Yes<br>Absent<br>a new federal<br>hers) to insta<br>onic exchange<br>rability.<br><b>R ROLL CAL</b><br>Yes<br>Yes               | L:<br>Goldstein<br>Petersen<br>Rutledge<br>Swerdlow<br>Motion carried.<br>(unfunded mandate<br>II a system that<br>of antimicrobial<br>L:<br>Goldstein<br>Petersen             | Yes<br>Yes<br>Yes<br>Yes<br>Yes<br>d) requirement for<br>provides for the<br>us and resistance<br>Yes<br>Yes                                                                                                    | SGMH Board of<br>Directors approved<br>the April 2024<br>Financial Statement<br>as presented.<br>M.S.C.,<br>(Petersen/McDougall<br>) Board of Directors<br>voted to approve<br>Interoperability<br>Antimicrobial Use<br>and Resistance                      |  |  |
| Approve April 2024<br>Financial Statement<br>(Unaudited).<br>Proposed Action –<br>Approve<br>Interoperability<br>Antimicrobial Use<br>and Resistance (AUR) | the Finance Commincluded on the boar<br>BOARD MEMBEI<br>DiBiasi<br>McDougall<br>Rader<br>Stevens<br>Tankersley<br>CMS has put out a<br>Hospitals (and oth<br>bidirectional electri<br>(AUR) for interoper<br>BOARD MEMBEI<br>DiBiasi<br>McDougall<br>Rader | nittee's May 2<br>rd tablet.<br><b>R ROLL CAL</b><br>Yes<br>Yes<br>Yes<br>Absent<br>a new federal<br>hers) to insta<br>onic exchange<br>rability.<br><b>R ROLL CAL</b><br>Yes<br>Yes<br>Yes<br>Yes | L:<br>Goldstein<br>Petersen<br>Rutledge<br>Swerdlow<br>Motion carried.<br>(unfunded mandate<br>Il a system that<br>of antimicrobial<br>L:<br>Goldstein<br>Petersen<br>Rutledge | Yes<br>Yes<br>Yes<br>Yes<br>Yes<br>d) requirement for<br>provides for the<br>us and resistance<br>Yes<br>Yes<br>Yes<br>Yes                                                                                      | SGMH Board of<br>Directors approved<br>the April 2024<br>Financial Statement<br>as presented.<br>M.S.C.,<br>(Petersen/McDougall<br>) Board of Directors<br>voted to approve<br>Interoperability<br>Antimicrobial Use<br>and Resistance<br>(AUR) Contract as |  |  |
| Approve April 2024<br>Financial Statement<br>(Unaudited).<br>Proposed Action –<br>Approve<br>Interoperability<br>Antimicrobial Use<br>and Resistance (AUR) | the Finance Commincluded on the boar<br>BOARD MEMBEL<br>DiBiasi<br>McDougall<br>Rader<br>Stevens<br>Tankersley<br>CMS has put out a<br>Hospitals (and oth<br>bidirectional electre<br>(AUR) for interoper<br>BOARD MEMBEL<br>DiBiasi<br>McDougall          | hittee's May 2<br>rd tablet.<br><b>R ROLL CAL</b><br>Yes<br>Yes<br>Yes<br>Absent<br>a new federal<br>hers) to insta<br>onic exchange<br>rability.<br><b>R ROLL CAL</b><br>Yes<br>Yes               | L:<br>Goldstein<br>Petersen<br>Rutledge<br>Swerdlow<br>Motion carried.<br>(unfunded mandate<br>II a system that<br>of antimicrobial<br>L:<br>Goldstein<br>Petersen             | Yes<br>Yes<br>Yes<br>Yes<br>Yes<br>d) requirement for<br>provides for the<br>us and resistance<br>Yes<br>Yes                                                                                                    | SGMH Board of<br>Directors approved<br>the April 2024<br>Financial Statement<br>as presented.<br>M.S.C.,<br>(Petersen/McDougall<br>) Board of Directors<br>voted to approve<br>Interoperability<br>Antimicrobial Use<br>and Resistance<br>(AUR) Contract as |  |  |