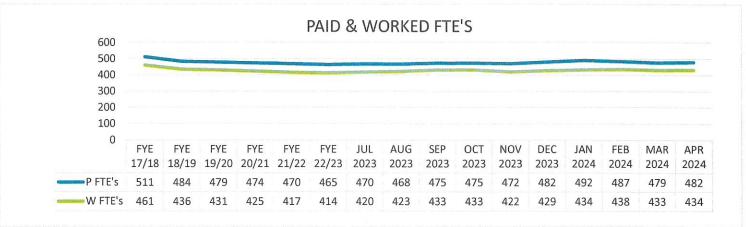

orking 40 hours per week, 80 hours per pay period, 173.3 hours per 30 day month, or 2,080 hours in a 52 week year. This calculation divides the number of hours paid (includes all hours paid consisting of worked hours, PTO hours, sick pay, etc.) by the number of hours in the respective work period (40, 80, etc.) Example: 500 hours paid in an 80 hour pay period = 6.25 FTE's.

Paid FTEs (includes Registry FTEs)

Worked FTES per APD

Divides the Total Paid FTE's by the daily average of the Adjusted Patient Days.

This is a blend of total patient days stayed in the hospital for a month, plus an equivalency factor (based on average inpatient revenue per patient day) applied to the outpatient revenues in order to account for outpatient workloads.

ADJUSTED PATIENT DAYS

Paid FTES per APD

5









# INCOME STATEMENT

Reflects the percentage of Gross Patient Revenues (charges) that are expected to be collected. Calculated by dividing Net Equals the sum of all (patient) charges for services provided that are due to the hospital, less estimated adjustments for This reflects all Revenues available for payment of Operating Expenses. This includes Net Patient Revenue plus all other Represents total charges (before discounts and allowances) made for all patient services provided. discounts and other contractual disallowances for which the patients may be entitled. Represents the total staffing expenses of the Hospital Patient Revenue by the Gross Patient Revenue. forms of miscellaneous Revenues. Salaries, Wages, Benefits & Contract Labor (000's) Net Patient Revenue (NPR) (000's) (Month