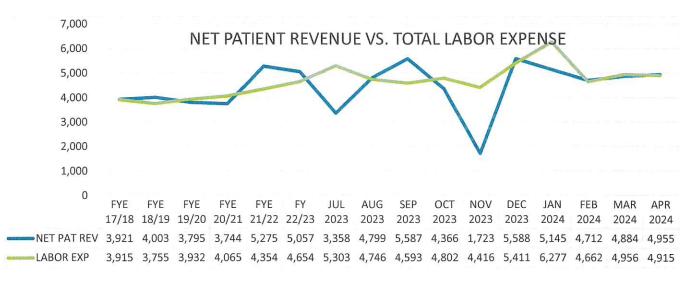

| AGENDA ITEM                                                                                                                                  |                                                                                                                                            |                                                    |                                                                                                                                                                                                                                                                                                                                                                                                                                                                                                                                                                                                                                                                                                                                                                                                                                                                                                                                                                                                                                                                                                                                                                                                                                                                                                                                                                                                                                                                                                                                                                                                                                                                                                                                                                                                                                                                                                                                                                                                                                                                                                                               |                                  | ACTION /<br>FOLLOW-UP                  |  |  |
|----------------------------------------------------------------------------------------------------------------------------------------------|--------------------------------------------------------------------------------------------------------------------------------------------|----------------------------------------------------|-------------------------------------------------------------------------------------------------------------------------------------------------------------------------------------------------------------------------------------------------------------------------------------------------------------------------------------------------------------------------------------------------------------------------------------------------------------------------------------------------------------------------------------------------------------------------------------------------------------------------------------------------------------------------------------------------------------------------------------------------------------------------------------------------------------------------------------------------------------------------------------------------------------------------------------------------------------------------------------------------------------------------------------------------------------------------------------------------------------------------------------------------------------------------------------------------------------------------------------------------------------------------------------------------------------------------------------------------------------------------------------------------------------------------------------------------------------------------------------------------------------------------------------------------------------------------------------------------------------------------------------------------------------------------------------------------------------------------------------------------------------------------------------------------------------------------------------------------------------------------------------------------------------------------------------------------------------------------------------------------------------------------------------------------------------------------------------------------------------------------------|----------------------------------|----------------------------------------|--|--|
| Proposed Action – Recommend Approval to the Healthcare District Board of declaration of surplus property and acquisition of replacement van. | M.S.C., (Stevens/Rutledge), the SGMH Board of Directors voted to recommend approval to the Healthcare District board of the declaration of |                                                    |                                                                                                                                                                                                                                                                                                                                                                                                                                                                                                                                                                                                                                                                                                                                                                                                                                                                                                                                                                                                                                                                                                                                                                                                                                                                                                                                                                                                                                                                                                                                                                                                                                                                                                                                                                                                                                                                                                                                                                                                                                                                                                                               |                                  |                                        |  |  |
| replacement value                                                                                                                            | DiBiasi                                                                                                                                    | Yes                                                | Goldstein                                                                                                                                                                                                                                                                                                                                                                                                                                                                                                                                                                                                                                                                                                                                                                                                                                                                                                                                                                                                                                                                                                                                                                                                                                                                                                                                                                                                                                                                                                                                                                                                                                                                                                                                                                                                                                                                                                                                                                                                                                                                                                                     | Absent                           | surplus property and                   |  |  |
|                                                                                                                                              | McDougall                                                                                                                                  | Yes                                                | Petersen                                                                                                                                                                                                                                                                                                                                                                                                                                                                                                                                                                                                                                                                                                                                                                                                                                                                                                                                                                                                                                                                                                                                                                                                                                                                                                                                                                                                                                                                                                                                                                                                                                                                                                                                                                                                                                                                                                                                                                                                                                                                                                                      | Absent                           | acquisition of                         |  |  |
|                                                                                                                                              | Rader                                                                                                                                      | Yes                                                | Rutledge                                                                                                                                                                                                                                                                                                                                                                                                                                                                                                                                                                                                                                                                                                                                                                                                                                                                                                                                                                                                                                                                                                                                                                                                                                                                                                                                                                                                                                                                                                                                                                                                                                                                                                                                                                                                                                                                                                                                                                                                                                                                                                                      | Yes                              | replacement van.                       |  |  |
|                                                                                                                                              | Stevens                                                                                                                                    | Absent                                             | Swerdlow                                                                                                                                                                                                                                                                                                                                                                                                                                                                                                                                                                                                                                                                                                                                                                                                                                                                                                                                                                                                                                                                                                                                                                                                                                                                                                                                                                                                                                                                                                                                                                                                                                                                                                                                                                                                                                                                                                                                                                                                                                                                                                                      | Yes                              |                                        |  |  |
|                                                                                                                                              | Tankersley                                                                                                                                 | Absent                                             | Motion carried.                                                                                                                                                                                                                                                                                                                                                                                                                                                                                                                                                                                                                                                                                                                                                                                                                                                                                                                                                                                                                                                                                                                                                                                                                                                                                                                                                                                                                                                                                                                                                                                                                                                                                                                                                                                                                                                                                                                                                                                                                                                                                                               |                                  |                                        |  |  |
| Human Resources Committee  Community Planning Committee                                                                                      | Human Resources<br>were also included<br>Susan DiBiasi ga                                                                                  | Committee's Apon the board tab                     | ovided as information or 17, 2024, regular lets.  unity Planning Common or 120 | meeting minutes mittee report as |                                        |  |  |
|                                                                                                                                              | meeting minutes we                                                                                                                         | ere also included                                  | on the board tablets.                                                                                                                                                                                                                                                                                                                                                                                                                                                                                                                                                                                                                                                                                                                                                                                                                                                                                                                                                                                                                                                                                                                                                                                                                                                                                                                                                                                                                                                                                                                                                                                                                                                                                                                                                                                                                                                                                                                                                                                                                                                                                                         |                                  | Mag                                    |  |  |
| Finance Committee                                                                                                                            |                                                                                                                                            |                                                    | the Executive Summ                                                                                                                                                                                                                                                                                                                                                                                                                                                                                                                                                                                                                                                                                                                                                                                                                                                                                                                                                                                                                                                                                                                                                                                                                                                                                                                                                                                                                                                                                                                                                                                                                                                                                                                                                                                                                                                                                                                                                                                                                                                                                                            | •                                | M.S.C.,                                |  |  |
| Proposed Action –                                                                                                                            |                                                                                                                                            |                                                    | ncluded on the board 0, 2024, meeting m                                                                                                                                                                                                                                                                                                                                                                                                                                                                                                                                                                                                                                                                                                                                                                                                                                                                                                                                                                                                                                                                                                                                                                                                                                                                                                                                                                                                                                                                                                                                                                                                                                                                                                                                                                                                                                                                                                                                                                                                                                                                                       |                                  | (Rader/Swerdlow),<br>the SGMH Board of |  |  |
| Approve March 2024                                                                                                                           | included on the boa                                                                                                                        |                                                    | 0, 2024, illectilig III                                                                                                                                                                                                                                                                                                                                                                                                                                                                                                                                                                                                                                                                                                                                                                                                                                                                                                                                                                                                                                                                                                                                                                                                                                                                                                                                                                                                                                                                                                                                                                                                                                                                                                                                                                                                                                                                                                                                                                                                                                                                                                       | mutes were also                  | Directors approved                     |  |  |
| Financial Statement                                                                                                                          | meraded on the bod                                                                                                                         | ira tabiet.                                        |                                                                                                                                                                                                                                                                                                                                                                                                                                                                                                                                                                                                                                                                                                                                                                                                                                                                                                                                                                                                                                                                                                                                                                                                                                                                                                                                                                                                                                                                                                                                                                                                                                                                                                                                                                                                                                                                                                                                                                                                                                                                                                                               |                                  | the March 2024                         |  |  |
| (Unaudited).                                                                                                                                 | BOARD MEMBE                                                                                                                                | BOARD MEMBER ROLL CALL:  Financial St as presented |                                                                                                                                                                                                                                                                                                                                                                                                                                                                                                                                                                                                                                                                                                                                                                                                                                                                                                                                                                                                                                                                                                                                                                                                                                                                                                                                                                                                                                                                                                                                                                                                                                                                                                                                                                                                                                                                                                                                                                                                                                                                                                                               |                                  |                                        |  |  |
|                                                                                                                                              | DiBiasi                                                                                                                                    | Yes                                                | Goldstein                                                                                                                                                                                                                                                                                                                                                                                                                                                                                                                                                                                                                                                                                                                                                                                                                                                                                                                                                                                                                                                                                                                                                                                                                                                                                                                                                                                                                                                                                                                                                                                                                                                                                                                                                                                                                                                                                                                                                                                                                                                                                                                     | Absent                           | •                                      |  |  |
|                                                                                                                                              | McDougall                                                                                                                                  | Yes<br>Yes                                         | Petersen                                                                                                                                                                                                                                                                                                                                                                                                                                                                                                                                                                                                                                                                                                                                                                                                                                                                                                                                                                                                                                                                                                                                                                                                                                                                                                                                                                                                                                                                                                                                                                                                                                                                                                                                                                                                                                                                                                                                                                                                                                                                                                                      | Absent<br>Yes                    |                                        |  |  |
|                                                                                                                                              | Rader                                                                                                                                      |                                                    |                                                                                                                                                                                                                                                                                                                                                                                                                                                                                                                                                                                                                                                                                                                                                                                                                                                                                                                                                                                                                                                                                                                                                                                                                                                                                                                                                                                                                                                                                                                                                                                                                                                                                                                                                                                                                                                                                                                                                                                                                                                                                                                               |                                  |                                        |  |  |
|                                                                                                                                              | Stevens                                                                                                                                    |                                                    |                                                                                                                                                                                                                                                                                                                                                                                                                                                                                                                                                                                                                                                                                                                                                                                                                                                                                                                                                                                                                                                                                                                                                                                                                                                                                                                                                                                                                                                                                                                                                                                                                                                                                                                                                                                                                                                                                                                                                                                                                                                                                                                               |                                  |                                        |  |  |
|                                                                                                                                              | Tankersley                                                                                                                                 |                                                    |                                                                                                                                                                                                                                                                                                                                                                                                                                                                                                                                                                                                                                                                                                                                                                                                                                                                                                                                                                                                                                                                                                                                                                                                                                                                                                                                                                                                                                                                                                                                                                                                                                                                                                                                                                                                                                                                                                                                                                                                                                                                                                                               |                                  |                                        |  |  |
| Non-Profit Federal<br>Tax Return (Form<br>990) Review -<br>Informational                                                                     | Daniel Heckathorno                                                                                                                         |                                                    |                                                                                                                                                                                                                                                                                                                                                                                                                                                                                                                                                                                                                                                                                                                                                                                                                                                                                                                                                                                                                                                                                                                                                                                                                                                                                                                                                                                                                                                                                                                                                                                                                                                                                                                                                                                                                                                                                                                                                                                                                                                                                                                               |                                  |                                        |  |  |