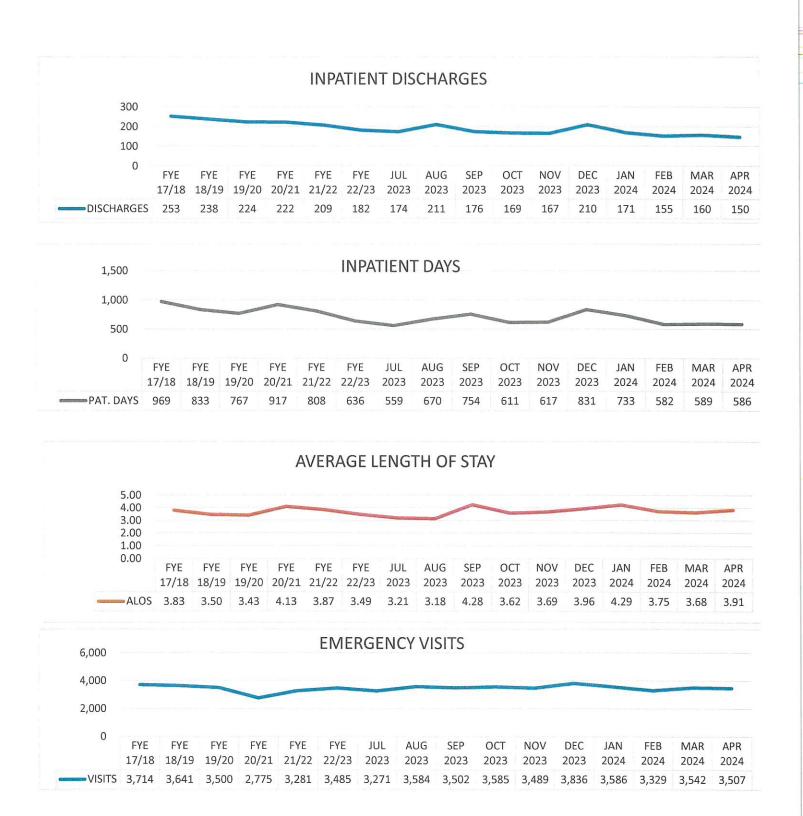

of working 40 hours per week, 80 hours per pay period, 173.3 hours per 30 day month, or 2,080 hours in a 52 week year. This calculation divides the number of hours paid (includes all hours paid consisting of worked hours, PTO hours, sick pay, etc.) by the number of hours in the respective work period (40, 80, etc.) Example: 500 hours paid in an 80 hour pay period = 6.25 FTE's.

Paid FTEs (includes Registry FTEs)

Worked FTES per APD

Divides the Total Paid FTE's by the daily average of the Adjusted Patient Days.

This is a blend of total patient days stayed in the hospital for a month, plus an equivalency factor (based on average inpatient revenue per patient day) applied to the outpatient revenues in order to account for outpatient workloads.

ADJUSTED PATIENT DAYS

Paid FTES per APD

5









# INCOME STATEMENT

Reflects the percentage of Gross Patient Revenues (charges) that are expected to be collected. Calculated by dividing Net Equals the sum of all (patient) charges for services provided that are due to the hospital, less estimated adjustments for This reflects all Revenues available for payment of Operating Expenses. This includes Net Patient Revenue plus all other Represents total charges (before discounts and allowances) made for all patient services provided. discounts and other contractual disallowances for which the patients may be entitled. Represents the total staffing expenses of the Hospital Patient Revenue by the Gross Patient Revenue. forms of miscellaneous Revenues. Salaries, Wages, Benefits & Contract Labor (000's) Net Patient Revenue (NPR) (000's) (M