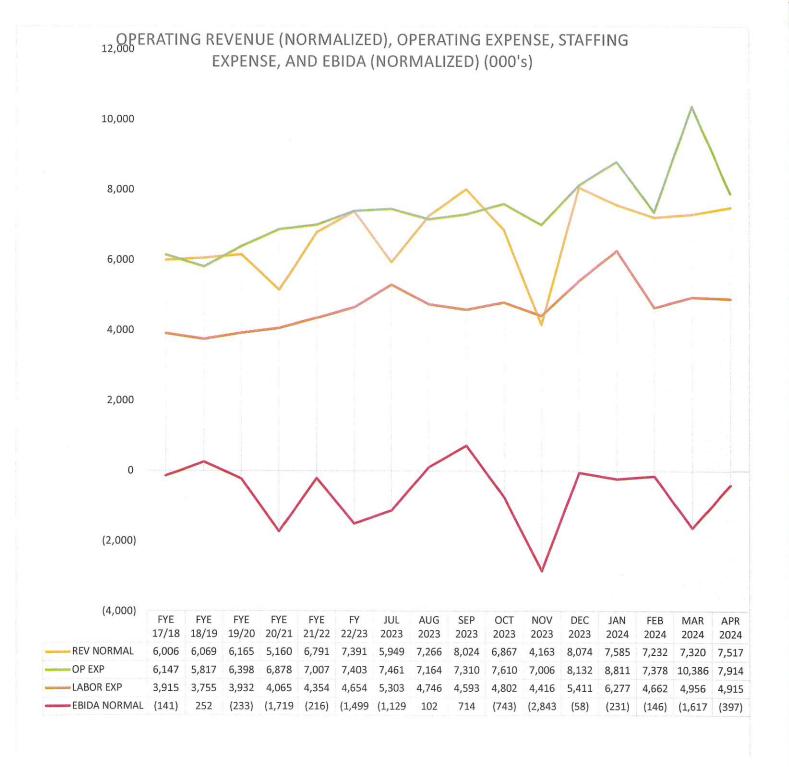

| AGENDA ITEM                                                                                                                                  |                                                                                                                                            |                                                    |                                                                                                                                                                                                                                                                                                                                                                                                                                                                                                                                                                                                                                                                                                                                                                                                                                                                                                                                                                                                                                                                                                                                                                                                                                                                                                                                                                                                                                                                                                                                                                                                                                                                                                                                                                                                                                                                                                                                                                                                                                                                                                                               |                                  | ACTION /<br>FOLLOW-UP                  |  |  |
|----------------------------------------------------------------------------------------------------------------------------------------------|--------------------------------------------------------------------------------------------------------------------------------------------|----------------------------------------------------|-------------------------------------------------------------------------------------------------------------------------------------------------------------------------------------------------------------------------------------------------------------------------------------------------------------------------------------------------------------------------------------------------------------------------------------------------------------------------------------------------------------------------------------------------------------------------------------------------------------------------------------------------------------------------------------------------------------------------------------------------------------------------------------------------------------------------------------------------------------------------------------------------------------------------------------------------------------------------------------------------------------------------------------------------------------------------------------------------------------------------------------------------------------------------------------------------------------------------------------------------------------------------------------------------------------------------------------------------------------------------------------------------------------------------------------------------------------------------------------------------------------------------------------------------------------------------------------------------------------------------------------------------------------------------------------------------------------------------------------------------------------------------------------------------------------------------------------------------------------------------------------------------------------------------------------------------------------------------------------------------------------------------------------------------------------------------------------------------------------------------------|----------------------------------|----------------------------------------|--|--|
| Proposed Action – Recommend Approval to the Healthcare District Board of declaration of surplus property and acquisition of replacement van. | M.S.C., (Stevens/Rutledge), the SGMH Board of Directors voted to recommend approval to the Healthcare District board of the declaration of |                                                    |                                                                                                                                                                                                                                                                                                                                                                                                                                                                                                                                                                                                                                                                                                                                                                                                                                                                                                                                                                                                                                                                                                                                                                                                                                                                                                                                                                                                                                                                                                                                                                                                                                                                                                                                                                                                                                                                                                                                                                                                                                                                                                                               |                                  |                                        |  |  |
| replacement value                                                                                                                            | DiBiasi                                                                                                                                    | Yes                                                | Goldstein                                                                                                                                                                                                                                                                                                                                                                                                                                                                                                                                                                                                                                                                                                                                                                                                                                                                                                                                                                                                                                                                                                                                                                                                                                                                                                                                                                                                                                                                                                                                                                                                                                                                                                                                                                                                                                                                                                                                                                                                                                                                                                                     | Absent                           | surplus property and                   |  |  |
|                                                                                                                                              | McDougall                                                                                                                                  | Yes                                                | Petersen                                                                                                                                                                                                                                                                                                                                                                                                                                                                                                                                                                                                                                                                                                                                                                                                                                                                                                                                                                                                                                                                                                                                                                                                                                                                                                                                                                                                                                                                                                                                                                                                                                                                                                                                                                                                                                                                                                                                                                                                                                                                                                                      | Absent                           | acquisition of                         |  |  |
|                                                                                                                                              | Rader                                                                                                                                      | Yes                                                | Rutledge                                                                                                                                                                                                                                                                                                                                                                                                                                                                                                                                                                                                                                                                                                                                                                                                                                                                                                                                                                                                                                                                                                                                                                                                                                                                                                                                                                                                                                                                                                                                                                                                                                                                                                                                                                                                                                                                                                                                                                                                                                                                                                                      | Yes                              | replacement van.                       |  |  |
|                                                                                                                                              | Stevens                                                                                                                                    | Absent                                             | Swerdlow                                                                                                                                                                                                                                                                                                                                                                                                                                                                                                                                                                                                                                                                                                                                                                                                                                                                                                                                                                                                                                                                                                                                                                                                                                                                                                                                                                                                                                                                                                                                                                                                                                                                                                                                                                                                                                                                                                                                                                                                                                                                                                                      | Yes                              |                                        |  |  |
|                                                                                                                                              | Tankersley                                                                                                                                 | Absent                                             | Motion carried.                                                                                                                                                                                                                                                                                                                                                                                                                                                                                                                                                                                                                                                                                                                                                                                                                                                                                                                                                                                                                                                                                                                                                                                                                                                                                                                                                                                                                                                                                                                                                                                                                                                                                                                                                                                                                                                                                                                                                                                                                                                                                                               |                                  |                                        |  |  |
| Human Resources Committee  Community Planning Committee                                                                                      | Human Resources<br>were also included<br>Susan DiBiasi ga                                                                                  | Committee's Apon the board tab                     | ovided as information or 17, 2024, regular lets.  unity Planning Common or 120 | meeting minutes mittee report as |                                        |  |  |
|                                                                                                                                              | meeting minutes we                                                                                                                         | ere also included                                  | on the board tablets.                                                                                                                                                                                                                                                                                                                                                                                                                                                                                                                                                                                                                                                                                                                                                                                                                                                                                                                                                                                                                                                                                                                                                                                                                                                                                                                                                                                                                                                                                                                                                                                                                                                                                                                                                                                                                                                                                                                                                                                                                                                                                                         |                                  | Mag                                    |  |  |
| Finance Committee                                                                                                                            |                                                                                                                                            |                                                    | the Executive Summ                                                                                                                                                                                                                                                                                                                                                                                                                                                                                                                                                                                                                                                                                                                                                                                                                                                                                                                                                                                                                                                                                                                                                                                                                                                                                                                                                                                                                                                                                                                                                                                                                                                                                                                                                                                                                                                                                                                                                                                                                                                                                                            | •                                | M.S.C.,                                |  |  |
| Proposed Action –                                                                                                                            |                                                                                                                                            |                                                    | ncluded on the board 0, 2024, meeting m                                                                                                                                                                                                                                                                                                                                                                                                                                                                                                                                                                                                                                                                                                                                                                                                                                                                                                                                                                                                                                                                                                                                                                                                                                                                                                                                                                                                                                                                                                                                                                                                                                                                                                                                                                                                                                                                                                                                                                                                                                                                                       |                                  | (Rader/Swerdlow),<br>the SGMH Board of |  |  |
| Approve March 2024                                                                                                                           | included on the boa                                                                                                                        |                                                    | 0, 2024, illectilig III                                                                                                                                                                                                                                                                                                                                                                                                                                                                                                                                                                                                                                                                                                                                                                                                                                                                                                                                                                                                                                                                                                                                                                                                                                                                                                                                                                                                                                                                                                                                                                                                                                                                                                                                                                                                                                                                                                                                                                                                                                                                                                       | mutes were also                  | Directors approved                     |  |  |
| Financial Statement                                                                                                                          | meraded on the bod                                                                                                                         | ira tabiet.                                        |                                                                                                                                                                                                                                                                                                                                                                                                                                                                                                                                                                                                                                                                                                                                                                                                                                                                                                                                                                                                                                                                                                                                                                                                                                                                                                                                                                                                                                                                                                                                                                                                                                                                                                                                                                                                                                                                                                                                                                                                                                                                                                                               |                                  | the March 2024                         |  |  |
| (Unaudited).                                                                                                                                 | BOARD MEMBE                                                                                                                                | BOARD MEMBER ROLL CALL:  Financial St as presented |                                                                                                                                                                                                                                                                                                                                                                                                                                                                                                                                                                                                                                                                                                                                                                                                                                                                                                                                                                                                                                                                                                                                                                                                                                                                                                                                                                                                                                                                                                                                                                                                                                                                                                                                                                                                                                                                                                                                                                                                                                                                                                                               |                                  |                                        |  |  |
|                                                                                                                                              | DiBiasi                                                                                                                                    | Yes                                                | Goldstein                                                                                                                                                                                                                                                                                                                                                                                                                                                                                                                                                                                                                                                                                                                                                                                                                                                                                                                                                                                                                                                                                                                                                                                                                                                                                                                                                                                                                                                                                                                                                                                                                                                                                                                                                                                                                                                                                                                                                                                                                                                                                                                     | Absent                           | •                                      |  |  |
|                                                                                                                                              | McDougall                                                                                                                                  | Yes<br>Yes                                         | Petersen                                                                                                                                                                                                                                                                                                                                                                                                                                                                                                                                                                                                                                                                                                                                                                                                                                                                                                                                                                                                                                                                                                                                                                                                                                                                                                                                                                                                                                                                                                                                                                                                                                                                                                                                                                                                                                                                                                                                                                                                                                                                                                                      | Absent<br>Yes                    |                                        |  |  |
|                                                                                                                                              | Rader                                                                                                                                      |                                                    |                                                                                                                                                                                                                                                                                                                                                                                                                                                                                                                                                                                                                                                                                                                                                                                                                                                                                                                                                                                                                                                                                                                                                                                                                                                                                                                                                                                                                                                                                                                                                                                                                                                                                                                                                                                                                                                                                                                                                                                                                                                                                                                               |                                  |                                        |  |  |
|                                                                                                                                              | Stevens                                                                                                                                    |                                                    |                                                                                                                                                                                                                                                                                                                                                                                                                                                                                                                                                                                                                                                                                                                                                                                                                                                                                                                                                                                                                                                                                                                                                                                                                                                                                                                                                                                                                                                                                                                                                                                                                                                                                                                                                                                                                                                                                                                                                                                                                                                                                                                               |                                  |                                        |  |  |
|                                                                                                                                              | Tankersley                                                                                                                                 |                                                    |                                                                                                                                                                                                                                                                                                                                                                                                                                                                                                                                                                                                                                                                                                                                                                                                                                                                                                                                                                                                                                                                                                                                                                                                                                                                                                                                                                                                                                                                                                                                                                                                                                                                                                                                                                                                                                                                                                                                                                                                                                                                                                                               |                                  |                                        |  |  |
| Non-Profit Federal<br>Tax Return (Form<br>990) Review -<br>Informational                                                                     | Daniel Heckathorno                                                                                                                         |                                                    |                                                                                                                                                                                                                                                                                                                                                                                                                                                                                                                                                                                                                                                                                                                                                                                                                                                                                                                                                                                                                                                                                                                                                                                                                                                                                                                                                                                                                                                                                                                                                                                                                                                                                                                                                                                                                                                                                                                                                                                                                                                                                                                               |                                  |                                        |  |  |