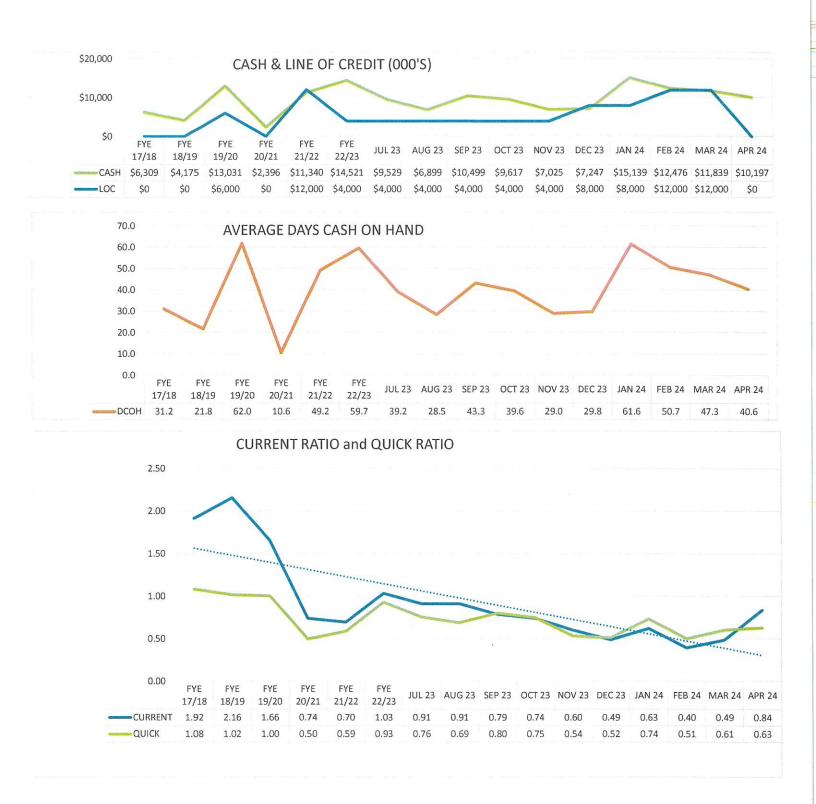

| AGENDA ITEM                                                                                                                                  |                                                                                                                                            |                                                    |                                                                                                                                                                                                                                                                                                                                                                                                                                                                                                                                                                                                                                                                                                                                                                                                                                                                                                                                                                                                                                                                                                                                                                                                                                                                                                                                                                                                                                                                                                                                                                                                                                                                                                                                                                                                                                                                                                                                                                                                                                                                                                                               |                                  | ACTION /<br>FOLLOW-UP                  |  |  |
|----------------------------------------------------------------------------------------------------------------------------------------------|--------------------------------------------------------------------------------------------------------------------------------------------|----------------------------------------------------|-------------------------------------------------------------------------------------------------------------------------------------------------------------------------------------------------------------------------------------------------------------------------------------------------------------------------------------------------------------------------------------------------------------------------------------------------------------------------------------------------------------------------------------------------------------------------------------------------------------------------------------------------------------------------------------------------------------------------------------------------------------------------------------------------------------------------------------------------------------------------------------------------------------------------------------------------------------------------------------------------------------------------------------------------------------------------------------------------------------------------------------------------------------------------------------------------------------------------------------------------------------------------------------------------------------------------------------------------------------------------------------------------------------------------------------------------------------------------------------------------------------------------------------------------------------------------------------------------------------------------------------------------------------------------------------------------------------------------------------------------------------------------------------------------------------------------------------------------------------------------------------------------------------------------------------------------------------------------------------------------------------------------------------------------------------------------------------------------------------------------------|----------------------------------|----------------------------------------|--|--|
| Proposed Action – Recommend Approval to the Healthcare District Board of declaration of surplus property and acquisition of replacement van. | M.S.C., (Stevens/Rutledge), the SGMH Board of Directors voted to recommend approval to the Healthcare District board of the declaration of |                                                    |                                                                                                                                                                                                                                                                                                                                                                                                                                                                                                                                                                                                                                                                                                                                                                                                                                                                                                                                                                                                                                                                                                                                                                                                                                                                                                                                                                                                                                                                                                                                                                                                                                                                                                                                                                                                                                                                                                                                                                                                                                                                                                                               |                                  |                                        |  |  |
| replacement value                                                                                                                            | DiBiasi                                                                                                                                    | Yes                                                | Goldstein                                                                                                                                                                                                                                                                                                                                                                                                                                                                                                                                                                                                                                                                                                                                                                                                                                                                                                                                                                                                                                                                                                                                                                                                                                                                                                                                                                                                                                                                                                                                                                                                                                                                                                                                                                                                                                                                                                                                                                                                                                                                                                                     | Absent                           | surplus property and                   |  |  |
|                                                                                                                                              | McDougall                                                                                                                                  | Yes                                                | Petersen                                                                                                                                                                                                                                                                                                                                                                                                                                                                                                                                                                                                                                                                                                                                                                                                                                                                                                                                                                                                                                                                                                                                                                                                                                                                                                                                                                                                                                                                                                                                                                                                                                                                                                                                                                                                                                                                                                                                                                                                                                                                                                                      | Absent                           | acquisition of                         |  |  |
|                                                                                                                                              | Rader                                                                                                                                      | Yes                                                | Rutledge                                                                                                                                                                                                                                                                                                                                                                                                                                                                                                                                                                                                                                                                                                                                                                                                                                                                                                                                                                                                                                                                                                                                                                                                                                                                                                                                                                                                                                                                                                                                                                                                                                                                                                                                                                                                                                                                                                                                                                                                                                                                                                                      | Yes                              | replacement van.                       |  |  |
|                                                                                                                                              | Stevens                                                                                                                                    | Absent                                             | Swerdlow                                                                                                                                                                                                                                                                                                                                                                                                                                                                                                                                                                                                                                                                                                                                                                                                                                                                                                                                                                                                                                                                                                                                                                                                                                                                                                                                                                                                                                                                                                                                                                                                                                                                                                                                                                                                                                                                                                                                                                                                                                                                                                                      | Yes                              |                                        |  |  |
|                                                                                                                                              | Tankersley                                                                                                                                 | Absent                                             | Motion carried.                                                                                                                                                                                                                                                                                                                                                                                                                                                                                                                                                                                                                                                                                                                                                                                                                                                                                                                                                                                                                                                                                                                                                                                                                                                                                                                                                                                                                                                                                                                                                                                                                                                                                                                                                                                                                                                                                                                                                                                                                                                                                                               |                                  |                                        |  |  |
| Human Resources Committee  Community Planning Committee                                                                                      | Human Resources<br>were also included<br>Susan DiBiasi ga                                                                                  | Committee's Apon the board tab                     | ovided as information or 17, 2024, regular lets.  unity Planning Common or 120 | meeting minutes mittee report as |                                        |  |  |
|                                                                                                                                              | meeting minutes we                                                                                                                         | ere also included                                  | on the board tablets.                                                                                                                                                                                                                                                                                                                                                                                                                                                                                                                                                                                                                                                                                                                                                                                                                                                                                                                                                                                                                                                                                                                                                                                                                                                                                                                                                                                                                                                                                                                                                                                                                                                                                                                                                                                                                                                                                                                                                                                                                                                                                                         |                                  | Mag                                    |  |  |
| Finance Committee                                                                                                                            |                                                                                                                                            |                                                    | the Executive Summ                                                                                                                                                                                                                                                                                                                                                                                                                                                                                                                                                                                                                                                                                                                                                                                                                                                                                                                                                                                                                                                                                                                                                                                                                                                                                                                                                                                                                                                                                                                                                                                                                                                                                                                                                                                                                                                                                                                                                                                                                                                                                                            | •                                | M.S.C.,                                |  |  |
| Proposed Action –                                                                                                                            |                                                                                                                                            |                                                    | ncluded on the board 0, 2024, meeting m                                                                                                                                                                                                                                                                                                                                                                                                                                                                                                                                                                                                                                                                                                                                                                                                                                                                                                                                                                                                                                                                                                                                                                                                                                                                                                                                                                                                                                                                                                                                                                                                                                                                                                                                                                                                                                                                                                                                                                                                                                                                                       |                                  | (Rader/Swerdlow),<br>the SGMH Board of |  |  |
| Approve March 2024                                                                                                                           | included on the boa                                                                                                                        |                                                    | 0, 2024, illectilig III                                                                                                                                                                                                                                                                                                                                                                                                                                                                                                                                                                                                                                                                                                                                                                                                                                                                                                                                                                                                                                                                                                                                                                                                                                                                                                                                                                                                                                                                                                                                                                                                                                                                                                                                                                                                                                                                                                                                                                                                                                                                                                       | mutes were also                  | Directors approved                     |  |  |
| Financial Statement                                                                                                                          | meraded on the bod                                                                                                                         | ira tabiet.                                        |                                                                                                                                                                                                                                                                                                                                                                                                                                                                                                                                                                                                                                                                                                                                                                                                                                                                                                                                                                                                                                                                                                                                                                                                                                                                                                                                                                                                                                                                                                                                                                                                                                                                                                                                                                                                                                                                                                                                                                                                                                                                                                                               |                                  | the March 2024                         |  |  |
| (Unaudited).                                                                                                                                 | BOARD MEMBE                                                                                                                                | BOARD MEMBER ROLL CALL:  Financial St as presented |                                                                                                                                                                                                                                                                                                                                                                                                                                                                                                                                                                                                                                                                                                                                                                                                                                                                                                                                                                                                                                                                                                                                                                                                                                                                                                                                                                                                                                                                                                                                                                                                                                                                                                                                                                                                                                                                                                                                                                                                                                                                                                                               |                                  |                                        |  |  |
|                                                                                                                                              | DiBiasi                                                                                                                                    | Yes                                                | Goldstein                                                                                                                                                                                                                                                                                                                                                                                                                                                                                                                                                                                                                                                                                                                                                                                                                                                                                                                                                                                                                                                                                                                                                                                                                                                                                                                                                                                                                                                                                                                                                                                                                                                                                                                                                                                                                                                                                                                                                                                                                                                                                                                     | Absent                           | •                                      |  |  |
|                                                                                                                                              | McDougall                                                                                                                                  | Yes<br>Yes                                         | Petersen                                                                                                                                                                                                                                                                                                                                                                                                                                                                                                                                                                                                                                                                                                                                                                                                                                                                                                                                                                                                                                                                                                                                                                                                                                                                                                                                                                                                                                                                                                                                                                                                                                                                                                                                                                                                                                                                                                                                                                                                                                                                                                                      | Absent<br>Yes                    |                                        |  |  |
|                                                                                                                                              | Rader                                                                                                                                      |                                                    |                                                                                                                                                                                                                                                                                                                                                                                                                                                                                                                                                                                                                                                                                                                                                                                                                                                                                                                                                                                                                                                                                                                                                                                                                                                                                                                                                                                                                                                                                                                                                                                                                                                                                                                                                                                                                                                                                                                                                                                                                                                                                                                               |                                  |                                        |  |  |
|                                                                                                                                              | Stevens                                                                                                                                    |                                                    |                                                                                                                                                                                                                                                                                                                                                                                                                                                                                                                                                                                                                                                                                                                                                                                                                                                                                                                                                                                                                                                                                                                                                                                                                                                                                                                                                                                                                                                                                                                                                                                                                                                                                                                                                                                                                                                                                                                                                                                                                                                                                                                               |                                  |                                        |  |  |
|                                                                                                                                              | Tankersley                                                                                                                                 |                                                    |                                                                                                                                                                                                                                                                                                                                                                                                                                                                                                                                                                                                                                                                                                                                                                                                                                                                                                                                                                                                                                                                                                                                                                                                                                                                                                                                                                                                                                                                                                                                                                                                                                                                                                                                                                                                                                                                                                                                                                                                                                                                                                                               |                                  |                                        |  |  |
| Non-Profit Federal<br>Tax Return (Form<br>990) Review -<br>Informational                                                                     | Daniel Heckathorno                                                                                                                         |                                                    |                                                                                                                                                                                                                                                                                                                                                                                                                                                                                                                                                                                                                                                                                                                                                                                                                                                                                                                                                                                                                                                                                                                                                                                                                                                                                                                                                                                                                                                                                                                                                                                                                                                                                                                                                                                                                                                                                                                                                                                                                                                                                                                               |                                  |                                        |  |  |