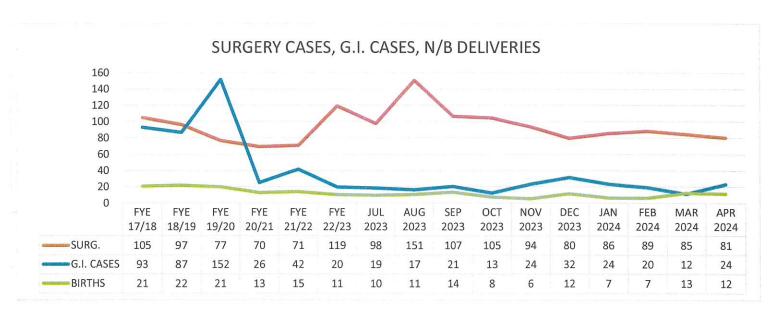

working 40 hours per week, 80 hours per pay period, 173.3 hours per 30 day month, or 2,080 hours in a 52 week year. This calculation divides the number of hours paid (includes all hours paid consisting of worked hours, PTO hours, sick pay, etc.) by the number of hours in the respective work period (40, 80, etc.) Example: 500 hours paid in an 80 hour pay period = 6.25 FTE's.

Paid FTEs (includes Registry FTEs)

Worked FTES per APD

Divides the Total Paid FTE's by the daily average of the Adjusted Patient Days.

This is a blend of total patient days stayed in the hospital for a month, plus an equivalency factor (based on average inpatient revenue per patient day) applied to the outpatient revenues in order to account for outpatient workloads.

ADJUSTED PATIENT DAYS

Paid FTES per APD

5









# INCOME STATEMENT

Reflects the percentage of Gross Patient Revenues (charges) that are expected to be collected. Calculated by dividing Net Equals the sum of all (patient) charges for services provided that are due to the hospital, less estimated adjustments for This reflects all Revenues available for payment of Operating Expenses. This includes Net Patient Revenue plus all other Represents total charges (before discounts and allowances) made for all patient services provided. discounts and other contractual disallowances for which the patients may be entitled. Represents the total staffing expenses of the Hospital Patient Revenue by the Gross Patient Revenue. forms of miscellaneous Revenues. Salaries, Wages, Benefits & Contract Labor (000's) Net Patient Revenue (NPR) (000's) (Mon