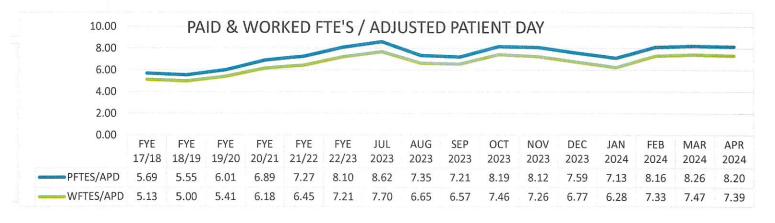

king 40 hours per week, 80 hours per pay period, 173.3 hours per 30 day month, or 2,080 hours in a 52 week year. This calculation divides the number of hours paid (includes all hours paid consisting of worked hours, PTO hours, sick pay, etc.) by the number of hours in the respective work period (40, 80, etc.) Example: 500 hours paid in an 80 hour pay period = 6.25 FTE's.

Paid FTEs (includes Registry FTEs)

Worked FTES per APD

Divides the Total Paid FTE's by the daily average of the Adjusted Patient Days.

This is a blend of total patient days stayed in the hospital for a month, plus an equivalency factor (based on average inpatient revenue per patient day) applied to the outpatient revenues in order to account for outpatient workloads.

ADJUSTED PATIENT DAYS

Paid FTES per APD

5









# INCOME STATEMENT

Reflects the percentage of Gross Patient Revenues (charges) that are expected to be collected. Calculated by dividing Net Equals the sum of all (patient) charges for services provided that are due to the hospital, less estimated adjustments for This reflects all Revenues available for payment of Operating Expenses. This includes Net Patient Revenue plus all other Represents total charges (before discounts and allowances) made for all patient services provided. discounts and other contractual disallowances for which the patients may be entitled. Represents the total staffing expenses of the Hospital Patient Revenue by the Gross Patient Revenue. forms of miscellaneous Revenues. Salaries, Wages, Benefits & Contract Labor (000's) Net Patient Revenue (NPR) (000's) (Monthly