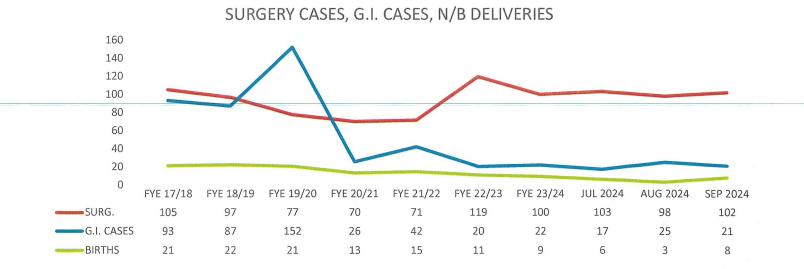

**Monthly Workloads** – The September inpatient average daily census was 19.1 compared to the budgeted 23.0. Adjusted Patient Days were 3.6% over budget (2,026 vs. 1,955), while Patient Days were 17.1% under (572 vs. 690) budget. Emergency Visits were 0.3% under budget (3,585 vs. 3,597), and Surgeries were 7.3% under budget (102 vs. 110), and were 4.7% below the 107 cases the previous September.

**YTD Workloads** - The inpatient average daily census through September was 23.0 compared to the budgeted 22.0. Adjusted Patient Days were 12.5% over budget (6,516 vs. 5,791), while Patient Days were 4.1% over (2,112 vs. 2,028) budget. Emergency Visits were 0.4% over budget (10,751 vs. 10,708), and Surgeries were 9.3% under budget (303 vs. 334).