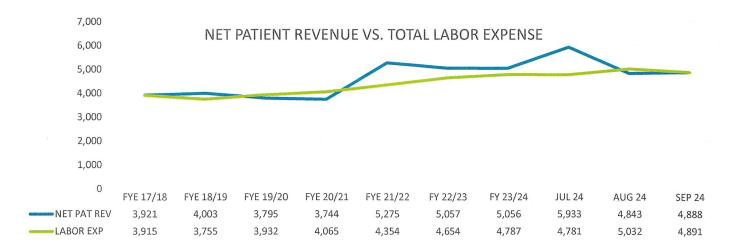

#### Patient Revenues (MTD) Negative Variance (YTD) Positive Variance

**Month** - Net Patient Revenues in September were \$4.89M, or \$37K below budget even though the Adjusted Patient Day's had a positive variance. Other items of note included the fact that gross Inpatient Revenues were \$3.5M below budget. On the other hand Gross Outpatient Revenues were \$1.44M over budget. As discussed in the past, Inpatient Revenues pay about 16% of charges, compared to Outpatient Revenues which pay under 9% of charges.

**YTD** – Net Patient Revenues through September were \$15.67M, or \$704K over budget, reflecting Adjusted Patient Day's positive variance of 12.5% and strong collections. Other items of note included the fact that gross Inpatient Revenues were \$3.7M below budget, and gross Outpatient Revenues were \$2.7M over budget.

#### Total Operating Revenues (MTD) Negative Variance & (YTD) Positive Variance

Month – Operating Revenue in September was \$16K under budget. This is impacted by the Net

Patient Revenues being \$37K under budget and the Non-Patient Revenues being \$21K over budget.

**YTD** - Operating Revenue through September was \$661K over budget. This is impacted by the Net Patient Revenues being \$704K over budget and the Non-Patient Revenues being \$43K under budget