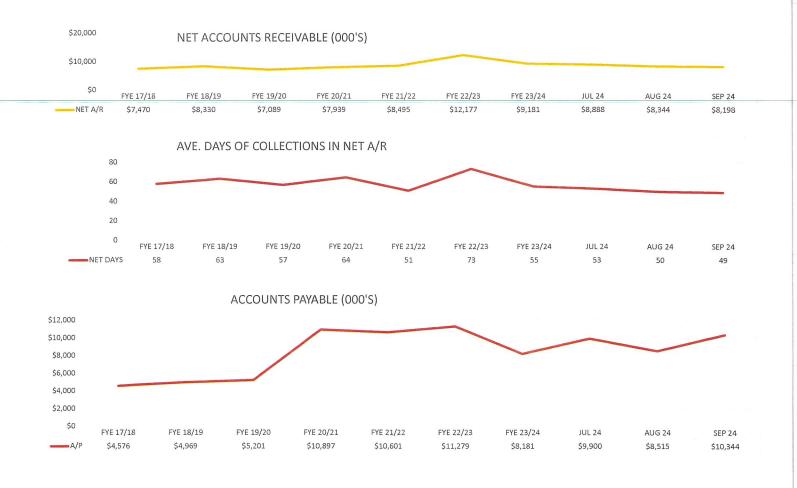

#### Balance Sheet/Cash Flow

Note: As previously mentioned the Balance Sheet items are still subject to further audit entries and will be modified as the audit adjustments are completed.

Patient cash collections in September were \$5.01M compared to \$5.35M in August and \$6.23M in July. Gross Accounts Receivable Days in September dropped to 57.4 compared to 59.5 in August and 59.9 in July.

Operating Cash was \$12.78M compared to \$19.44M on June 30. Accounts Payable in September were \$10.43M compared to \$8.18M on June 30. The Line of Credit balance remained at \$12M, the same as it was as of June 27, 2024. Other major changes from June include: Net A/R reduction of \$983K, Taxes Receivable increase of \$2.0M, Assets with Limited Use down \$4.7M due to semi-annual bonds payments, and PP&E increase \$1.8M for on-going building projects. A/P increased by \$2.1M, Payroll Liabilities Increased by \$1.1M (timing differences only), and Other Current Liabilities dropped by \$893K (bonds payments)