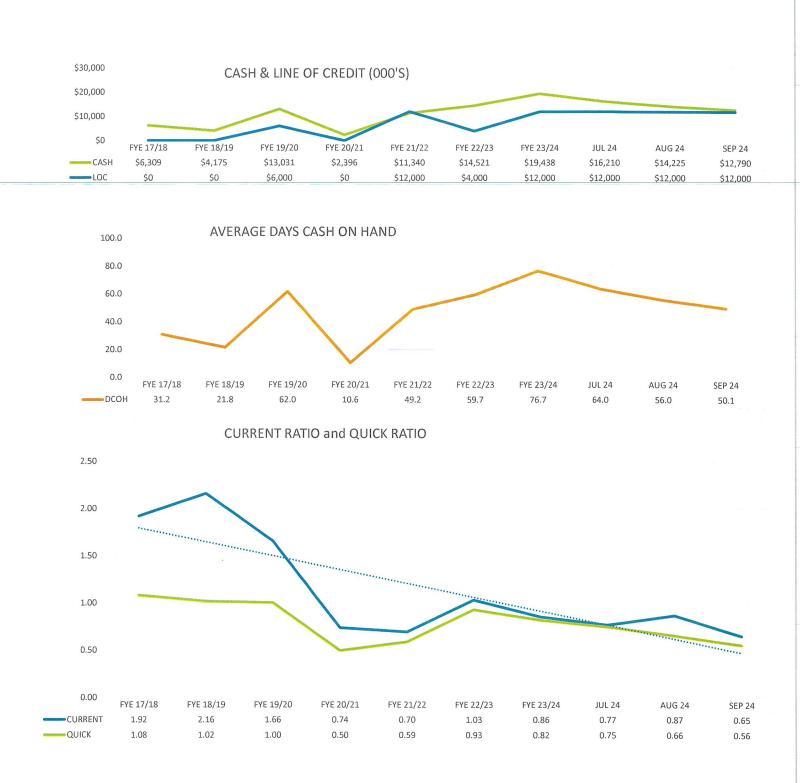

#### Balance Sheet/Cash Flow

Note: As previously mentioned the Balance Sheet items are still subject to further audit entries and will be modified as the audit adjustments are completed.

Patient cash collections in September were \$5.01M compared to \$5.35M in August and \$6.23M in July. Gross Accounts Receivable Days in September dropped to 57.4 compared to 59.5 in August and 59.9 in July.

Operating Cash was \$12.78M compared to \$19.44M on June 30. Accounts Payable in September were \$10.43M compared to \$8.18M on June 30. The Line of Credit balance remained at \$12M, the same as it was as of June 27, 2024. Other major changes from June include: Net A/R reduction of \$983K, Taxes Receivable increase of \$2.0M, Assets with Limited Use down \$4.7M due to semi-annual bonds payments, and PP&E increase \$1.8M for on-going building projects. A/P increased by \$2.1M, Payroll Liabilities Increased by \$1.1M (timing differences only), and Other Current Liabilities dropped by \$893K (bonds payments)