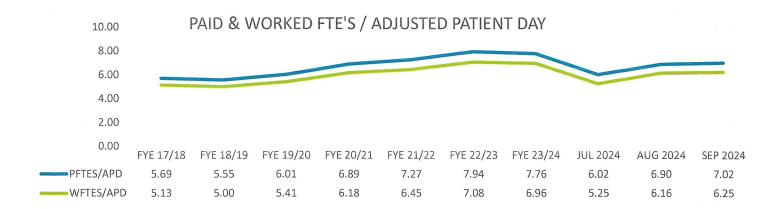

**Monthly Workloads** – The September inpatient average daily census was 19.1 compared to the budgeted 23.0. Adjusted Patient Days were 3.6% over budget (2,026 vs. 1,955), while Patient Days were 17.1% under (572 vs. 690) budget. Emergency Visits were 0.3% under budget (3,585 vs. 3,597), and Surgeries were 7.3% under budget (102 vs. 110), and were 4.7% below the 107 cases the previous September.

**YTD Workloads** - The inpatient average daily census through September was 23.0 compared to the budgeted 22.0. Adjusted Patient Days were 12.5% over budget (6,516 vs. 5,791), while Patient Days were 4.1% over (2,112 vs. 2,028) budget. Emergency Visits were 0.4% over budget (10,751 vs. 10,708), and Surgeries were 9.3% under budget (303 vs. 334).