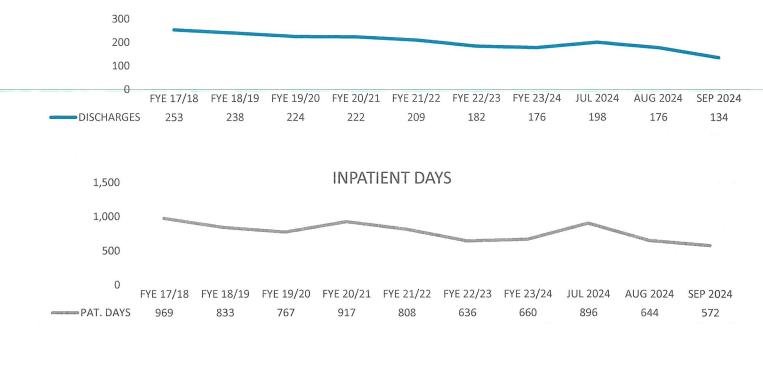

**Monthly Workloads** – The September inpatient average daily census was 19.1 compared to the budgeted 23.0. Adjusted Patient Days were 3.6% over budget (2,026 vs. 1,955), while Patient Days were 17.1% under (572 vs. 690) budget. Emergency Visits were 0.3% under budget (3,585 vs. 3,597), and Surgeries were 7.3% under budget (102 vs. 110), and were 4.7% below the 107 cases the previous September.

**YTD Workloads** - The inpatient average daily census through September was 23.0 compared to the budgeted 22.0. Adjusted Patient Days were 12.5% over budget (6,516 vs. 5,791), while Patient Days were 4.1% over (2,112 vs. 2,028) budget. Emergency Visits were 0.4% over budget (10,751 vs. 10,708), and Surgeries were 9.3% under budget (303 vs. 334).