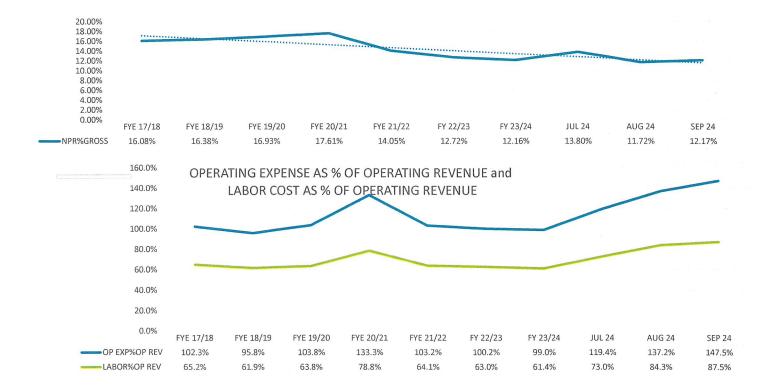

#### Operating Expenses (MTD) Negative & (YTD) Negative Variance

**Month** - Operating Expenses in September were \$8.24M which was over budget by \$410K. Key items that impacted Expenses were: 1) Salaries, Wages, Benefits, and Contract Labor were collectively \$83K under budget. The Wages were \$68K (1.8%) under budget while the Benefits and Contract Labor were under budget by \$5K and 10K respectively. Note: The Employee Benefits incurred a "three payroll" month, which included \$214K additional expense, which occurs twice per year. 2) Purchased Services were over budget by \$300K due to a) accounting project fees (\$182K), b) \$25K of other staffing services, and c) the remainder of variances spread throughout various departments; 3) Supply costs were over budget by \$81K (9.2%) primarily to prostheses cost variance of \$86K; 4) Other Expenses and Leases were over budget by \$40K and \$48K respectively due to communication costs, dues, and educational costs, along with the "new norm" for monthly Lease costs. Other Items: Non-Operating Revenues 1) Measure A Tax income projected revenues are reduced to \$400K per month based on the newly approved tax rate that was established at the August Board meeting; 2) Interest expenses included accruals for a) \$32K for the recent litigation settlement, b) \$90K for LOC interest, and c) corrections for the new monthly "norm" for ongoing debt expense. These were partially offset by recording \$136K of quarterly interest income earnings on funds held by the Trustee (U.S. Bank).

**Year-to Date** – Operating Expenses through September were \$24.3M which was over budget by \$950K. Key items that impacted Expenses were: 1) Salaries, Wages, Benefits, and Contract Labor were collectively \$166K below budget. 2) Purchased Services were over budget by \$759K due to a) accounting and other project fees (\$420K) b) Service and Purchased Services variance of \$398K, and \$82K for Allscripts/Navigant Fees; 3) Supplies were over budget by \$151K including prostheses (\$77K) and other medical supplies (\$65K); 4) Repairs were over budget by \$140K, which included Plant Operation ongoing maintenance project costs of \$138K; 5) Insurance Expense was over budget which included the annual cyber insurance premium payment of \$61K, and 5) Other Expenses are over budget for phone services and dues and subscriptions. Other Items: (See "Monthly" comments above: Property Tax Revenues are under budget \$985K, and Interest costs are \$740K due to litigation (\$96K), LOC (\$270K), and booking to the new "normal" for all bonds costs for the quarter.