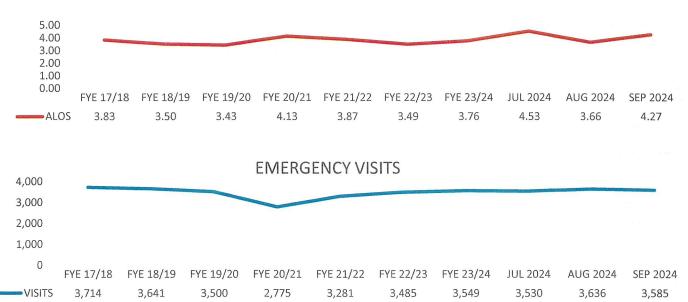

**Monthly Workloads** – The September inpatient average daily census was 19.1 compared to the budgeted 23.0. Adjusted Patient Days were 3.6% over budget (2,026 vs. 1,955), while Patient Days were 17.1% under (572 vs. 690) budget. Emergency Visits were 0.3% under budget (3,585 vs. 3,597), and Surgeries were 7.3% under budget (102 vs. 110), and were 4.7% below the 107 cases the previous September.

**YTD Workloads** - The inpatient average daily census through September was 23.0 compared to the budgeted 22.0. Adjusted Patient Days were 12.5% over budget (6,516 vs. 5,791), while Patient Days were 4.1% over (2,112 vs. 2,028) budget. Emergency Visits were 0.4% over budget (10,751 vs. 10,708), and Surgeries were 9.3% under budget (303 vs. 334).