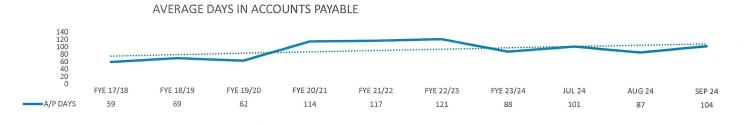

Operating Cash was \$12.78M compared to \$19.44M on June 30. Accounts Payable in September were \$10.43M compared to \$8.18M on June 30. The Line of Credit balance remained at \$12M, the same as it was as of June 27, 2024. Other major changes from June include: Net A/R reduction of \$983K, Taxes Receivable increase of \$2.0M, Assets with Limited Use down \$4.7M due to semi-annual bonds payments, and PP&E increase \$1.8M for on-going building projects. A/P increased by \$2.1M, Payroll Liabilities Increased by \$1.1M (timing differences only), and Other Current Liabilities dropped by \$893K (bonds payments)