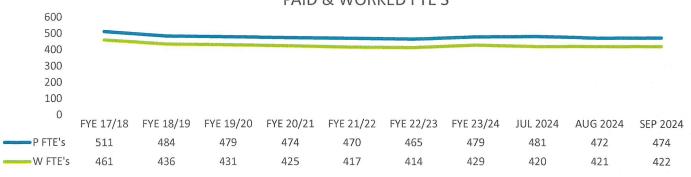

#### Operating Expenses (MTD) Negative & (YTD) Negative Variance

**Month** - Operating Expenses in September were \$8.24M which was over budget by \$410K. Key items that impacted Expenses were: 1) Salaries, Wages, Benefits, and Contract Labor were collectively \$83K under budget. The Wages were \$68K (1.8%) under budget while the Benefits and Contract Labor were under budget by \$5K and 10K respectively. Note: The Employee Benefits incurred a "three payroll" month, which included \$214K additional expense, which occurs twice per year. 2) Purchased Services were over budget by \$300K due to a) accounting project fees (\$182K), b) \$25K of other staffing services, and c) the remainder of variances spread throughout various departments; 3) Supply costs were over budget by \$81K (9.2%) primarily to prostheses cost variance of \$86K; 4) Other Expenses and Leases were over budget by \$40K and \$48K respectively due to communication costs, dues, and educational costs, along with the "new norm" for monthly Lease costs. Other Items: Non-Operating Revenues 1) Measure A Tax income projected revenues are reduced to \$400K per month based on the newly approved tax rate that was established at the August Board meeting; 2) Interest expenses included accruals for a) \$32K for the recent litigation settlement, b) \$90K for LOC interest, and c) corrections for the new monthly "norm" for ongoing debt expense. These were partially offset by recording \$136K of quarterly interest income earnings on funds held by the Trustee (U.S. Bank).

**Year-to Date** – Operating Expenses through September were \$24.3M which was over budget by \$950K. Key items that impacted Expenses were: 1) Salaries, Wages, Benefits, and Contract Labor were collectively \$166K below budget. 2) Purchased Services were over budget by \$759K due to a) accounting and other project fees (\$420K) b) Service and Purchased Services variance of \$398K, and \$82K for Allscripts/Navigant Fees; 3) Supplies were over budget by \$151K including prostheses (\$77K) and other medical supplies (\$65K); 4) Repairs were over budget by \$140K, which included Plant Operation ongoing maintenance project costs of \$138K; 5) Insurance Expense was over budget which included the annual cyber insurance premium payment of \$61K, and 5) Other Expenses are over budget for phone services and dues and subscriptions. Other Items: (See "Monthly" comments above: Property Tax Revenues are under budget \$985K, and Interest costs are \$740K due to litigation (\$96K), LOC (\$270K), and booking to the new "normal" for all bonds costs for the quarter.