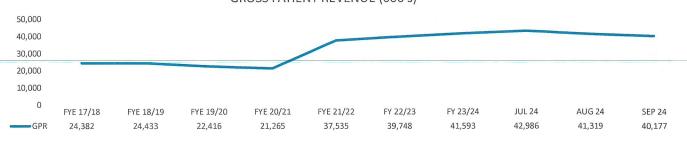

#### Patient Revenues (MTD) Negative Variance (YTD) Positive Variance

**Month** - Net Patient Revenues in September were \$4.89M, or \$37K below budget even though the Adjusted Patient Day's had a positive variance. Other items of note included the fact that gross Inpatient Revenues were \$3.5M below budget. On the other hand Gross Outpatient Revenues were \$1.44M over budget. As discussed in the past, Inpatient Revenues pay about 16% of charges, compared to Outpatient Revenues which pay under 9% of charges.

**YTD** – Net Patient Revenues through September were \$15.67M, or \$704K over budget, reflecting Adjusted Patient Day's positive variance of 12.5% and strong collections. Other items of note included the fact that gross Inpatient Revenues were \$3.7M below budget, and gross Outpatient Revenues were \$2.7M over budget.