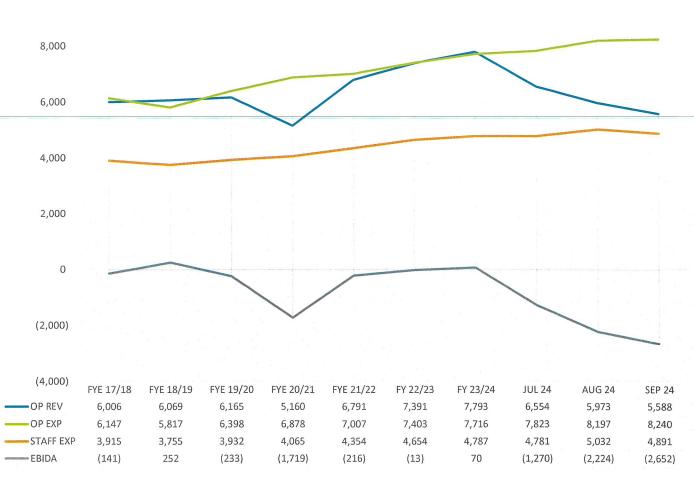

#### Profit/Loss (EBIDA) Summary (MTD) Negative and (YTD) Negative (comparisons to Budget)

**Month** - The month of September resulted in negative \$2.65M Earnings before Interest, Depreciation and Amortization (EBIDA) compared to budgeted negative EBIDA of \$2.23M. Overall Surplus was negative \$3.52M compared to the budgeted negative Surplus of \$2.39M.

**YTD** – The three months ending September resulted in negative \$6.15M Earnings before Interest, Depreciation and Amortization (EBIDA) compared to budgeted negative EBIDA of \$5.86M. Overall Surplus was negative \$8.25M compared to the budgeted negative Surplus of \$6.34M.

#### Operating Expenses (MTD) Negative & (YTD) Negative Variance

**Month** - Operating Expenses in September were \$8.24M which was over budget by \$410K. Key items that impacted Expenses were: 1) Salaries, Wages, Benefits, and Contract Labor were collectively \$83K under budget. The Wages were \$68K (1.8%) under budget while the Benefits and Contract Labor were under budget by \$5K and 10K respectively. Note: The Employee Benefits incurred a "three payroll" month, which included \$214K additional expense, which occurs twice per year. 2) Purchased Services were over budget by \$300K due to a) accounting project fees (\$182K), b) \$25K of other staffing services, and c) the remainder of variances spread throughout various departments; 3) Supply costs were over budget by \$81K (9.2%) primarily to prostheses cost variance of \$86K; 4) Other Expenses and Leases were over budget by \$40K and \$48K respectively due to communication costs, dues, and educational costs, along with the "new norm" for monthly Lease costs. Other Items: Non-Operating Revenues 1) Measure A Tax income projected revenues are reduced to \$400K per month based on the newly approved tax rate that was established at the August Board meeting; 2) Interest expenses included accruals for a) \$32K for the recent litigation settlement, b) \$90K for LOC interest, and c) corrections for the new monthly "norm" for ongoing debt expense. These were partially offset by recording \$136K of quarterly interest income earnings on funds held by the Trustee (U.S. Bank).

**Year-to Date** – Operating Expenses through September were \$24.3M which was over budget by \$950K. Key items that impacted Expenses were: 1) Salaries, Wages, Benefits, and Contract Labor were collectively \$166K below budget. 2) Purchased Services were over budget by \$759K due to a) accounting and other project fees (\$420K) b) Service and Purchased Services variance of \$398K, and \$82K for Allscripts/Navigant Fees; 3) Supplies were over budget by \$151K including prostheses (\$77K) and other medical supplies (\$65K); 4) Repairs were over budget by \$140K, which included Plant Operation ongoing maintenance project costs of \$138K; 5) Insurance Expense was over budget which included the annual cyber insurance premium payment of \$61K, and 5) Other Expenses are over budget for phone services and dues and subscriptions. Other Items: (See "Monthly" comments above: Property Tax Revenues are under budget \$985K, and Interest costs are \$740K due to litigation (\$96K), LOC (\$270K), and booking to the new "normal" for all bonds costs for the quarter.